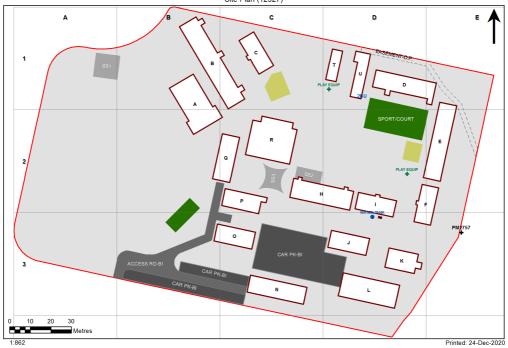

## **VENTILATION AUDIT REPORT**



| SCHOOL:                | Frenchs Forest Public School (1946) |
|------------------------|-------------------------------------|
| AMU REGION:            | Northern Sydney                     |
| STATE ELECTORATE:      | Davidson                            |
| LOCAL GOVERNMENT AREA: | Northern Beaches                    |

1946 - Frenchs Forest Public School Site Plan (12527)



## **Ventilation Audit Key**

| Category | Description                                                                                                                                                                                                                                                           |
|----------|-----------------------------------------------------------------------------------------------------------------------------------------------------------------------------------------------------------------------------------------------------------------------|
|          | Category A  Operate this space in line with <u>COVID safe school operations</u> . It has the required level of natural ventilation.  NB. Circulation and storage areas should not be used for groups or g