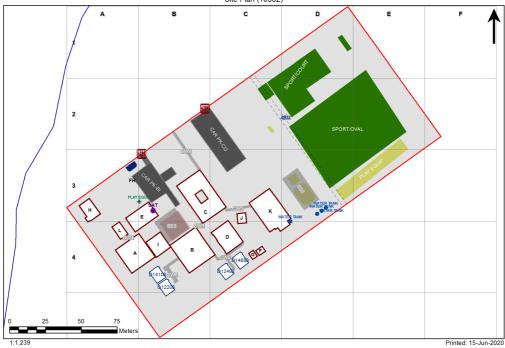

| Entity Location                                                              | Audit Condition<br>Classification (Capacity) | Comment                       |
|------------------------------------------------------------------------------|----------------------------------------------|-------------------------------|
| B00A - R0011 - Home Base - (101.5 SQM) - Teaching Space: 1                   | Student Space (47)                           |                               |
| B00A - R0012 - Home Base - (92.83 SQM) - Teaching Space: 1                   | Student Space (43)                           |                               |
| B00B - R0002 - Movement - (34.03 SQM)                                        | Not Applicable                               | Circulation or storage space. |
| B00B - R0005 - Home Base - (75.56 SQM) - Teaching Space: 1                   | Student Space (35)                           |                               |
| B00B - R0006 - Home Base - (75.48 SQM) - Teaching Space: 1                   | Student Space (35)                           |                               |
| B00B - R0009 - Home Base - (75.07 SQM) - Teaching Space: 1                   | Student Space (34)                           |                               |
| B00B - R0013 - Canteen - (30.51 SQM)                                         | Not Applicable                               | Circulation or storage space. |
| B00C - R0002 - Sick Bay - (9.05 SQM)                                         | Student Space (4)                            |                               |
| B00C - R0004 - Entry Vestibule - (30.19 SQM)                                 | Not Applicable                               | Circulation or storage space. |
| B00C - R0005 - Principal - (12.41 SQM)                                       | Office (3)                                   |                               |
| B00C - R0006 - Staff Room Annexe - (15.39 SQM)                               | Office (3)                                   |                               |
| B00C - R0007 - Home Base - (78.73 SQM) - Teaching Space: 1                   | Student Space (36)                           |                               |
| B00C - R0009 - Special Programs Room - (78.72 SQM)                           | Student Space (36)                           |                               |
| B00C - R0011 - Staff Room Annexe - (14.17 SQM)                               | Office (3)                                   |                               |
| B00C - R0012 - Movement - (13.12 SQM)                                        | Not Applicable                               | Circulation or storage space. |
| B00C - R0013 - Staff Room - (47.71 SQM)                                      | Office (11)                                  |                               |
| B00C - R0014 - Staff Room Annexe - (17.78 SQM)                               | Office (4)                                   |                               |
| B00C - R0022 - Movement - (5.46 SQM)                                         | Not Applicable                               | Circulation or storage space. |
| B00C - R0024 - Duplicating Workroom - (12.31 SQM)                            | Office (3)                                   |                               |
| B00C - R0026 - Clerical Office - (24.03 SQM)                                 | Office (6)                                   |                               |
| B00C - R0027 - Clerical Office/Workroom - (9.9 SQM)                          | Office (2)                                   |                               |
| B00D - R0002 - Practical Activities - 1hb - (16.95 SQM)                      | Student Space (7)                            |                               |
| B00D - R0003 - Home Base - (60.84 SQM) - Teaching Space: 1                   | Student Space (28)                           |                               |
| B00D - R0006 - Withdrawal Space - 1hb - (12.36 SQM)                          | Student Space (5)                            |                               |
| B00D - R0009 - Home Base - (61.52 SQM) - Teaching Space: 1                   | Student Space (28)                           |                               |
| B00D - R0010 - Practical Activities - 1hb - (16.41 SQM)                      | Student Space (7)                            |                               |
| B00E - R0006 - Reading Area - (97.82 SQM)                                    | Student Space (45)                           |                               |
| B00K - R0001 - Communal Space - (147.05 SQM)                                 | Student Space (68)                           |                               |
| B00K - R0002 - Raised Platform - (59.89 SQM)                                 | Not Applicable                               | Circulation or storage space. |
| B00K - R0017 - Movement - (10.98 SQM)                                        | Not Applicable                               | Circulation or storage space. |
| B00K - R0018 - Movement - (6.3 SQM)                                          | Not Applicable                               | Circulation or storage space. |
| OS 601 12203 - OS 601 12203 - Learning Unit - Standard/Withdrawal - (76 SQM) | Student Space (35)                           |                               |
| OS 601 12492 - OS 601 12492 - Learning Unit - Standard/Withdrawal - (76 SQM) | Student Space (35)                           |                               |
| OS 602 14106 - OS 602 14106 - Learning Unit - Standard With P.A.A (76 SQM)   | Student Space (35)                           |                               |
| OS 602 14880 - OS 602 14880 - Learning Unit - Standard With P.A.A (76 SQM)   | Student Space (35)                           |                               |