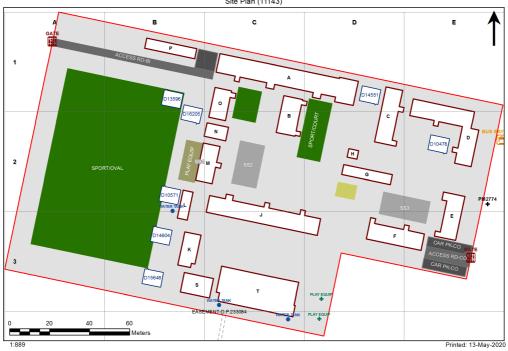

| Entity Location                                                                 | Audit Condition<br>Classification (Capacity) | Comment                       |
|---------------------------------------------------------------------------------|----------------------------------------------|-------------------------------|
| B00A - R0001 - Home Base - (64.85 SQM) - Teaching Space: 1                      | Student Space (30)                           |                               |
| B00A - R0009 - Home Base - (64.85 SQM) - Teaching Space: 1                      | Student Space (30)                           |                               |
| B00A - R0010 - Home Base - (64.85 SQM) - Teaching Space: 1                      | Student Space (30)                           |                               |
| B00A - R0012 - Movement - (8.63 SQM)                                            | Not Applicable                               | Circulation or storage space. |
| B00A - R0015 - Movement - (8.32 SQM)                                            | Not Applicable                               | Circulation or storage space. |
| B00A - R0017 - Home Base - (64.58 SQM) - Teaching Space: 1                      | Student Space (29)                           |                               |
| B00A - R0018 - Home Base - (64.67 SQM) - Teaching Space: 1                      | Student Space (30)                           |                               |
| B00A - R0021 - Staff Room Annexe - (15.71 SQM)                                  |                                              |                               |
| , ,                                                                             | Office (3)                                   |                               |
| B00A - R0023 - Duplicating Workroom - (18.83 SQM)                               | Office (4)                                   |                               |
| B00A - R0024 - Duplicating Workroom - (18.39 SQM)                               | Office (4)                                   |                               |
| B00A - R0026 - Movement - (36.55 SQM)                                           | Not Applicable                               | Circulation or storage space. |
| B00A - R0027 - Movement - (8.4 SQM) B00A - R0033 - Principal - (21.67 SQM)      | Not Applicable                               | Circulation or storage space. |
|                                                                                 | Office (5)                                   |                               |
| B00A - R0034 - Clerical Office - (17.63 SQM)                                    | Office (4)                                   |                               |
| B00A - R0036 - Sick Bay - (6.73 SQM)                                            | Student Space (3)                            |                               |
| B00A - R0039 - Entry Vestibule - (33.35 SQM)                                    | Not Applicable  Not Applicable               | Circulation or storage space. |
| B00A - R0040 - Movement - (6.19 SQM)<br>B00B - R0005 - Staff Room - (65.67 SQM) |                                              | Circulation or storage space. |
|                                                                                 | Office (16)                                  |                               |
| B00B - R0006 - Staff Room - (64.95 SQM)                                         | Office (16)                                  |                               |
| B00C - R0001 - Reading Area - (57.3 SQM)                                        | Student Space (26)                           |                               |
| B00C - R0003 - Movement - (6.32 SQM)                                            | Not Applicable                               | Circulation or storage space. |
| B00C - R0005 - Reading Area - (114.28 SQM)                                      | Student Space (53)                           |                               |
| B00D - R0003 - Staff Room Annexe - (18.77 SQM)                                  | Office (4)                                   |                               |
| B00D - R0004 - Interview - (21.3 SQM)                                           | Office (5)                                   |                               |
| B00D - R0008 - Movement - (17.92 SQM)                                           | Not Applicable                               | Circulation or storage space. |
| B00D - R0010 - Home Base - (56.91 SQM) - Teaching Space: 1                      | Student Space (26)                           |                               |
| B00D - R0011 - Movement - (51.99 SQM)                                           | Not Applicable                               | Circulation or storage space. |
| B00D - R0012 - Home Base - (80.2 SQM) - Teaching Space: 1                       | Student Space (37)                           |                               |
| B00D - R0016 - Movement - (6.41 SQM)                                            | Not Applicable                               | Circulation or storage space. |
| B00E - R0011 - Home Base - (62.24 SQM) - Teaching Space: 1                      | Student Space (28)                           |                               |
| B00E - R0012 - Practical Activities - (9.2 SQM)                                 | Student Space (4)                            |                               |
| B00E - R0013 - Withdrawal Space - 2hb - (11.86 SQM)                             | Student Space (5)                            |                               |
| B00E - R0015 - Home Base - (60.65 SQM) - Teaching Space: 1                      | Student Space (28)                           |                               |
| B00F - R0001 - Home Base - (57.52 SQM) - Teaching Space: 1                      | Student Space (26)                           |                               |
| B00F - R0005 - Movement - (6.32 SQM)                                            | Not Applicable                               | Circulation or storage space. |
| B00F - R0007 - Home Base - (57.2 SQM) - Teaching Space: 1                       | Student Space (26)                           |                               |
| B00F - R0009 - Home Base - (57.2 SQM) - Teaching Space: 1                       | Student Space (26)                           |                               |
| B00J - R0001 - Home Base - (57.52 SQM) - Teaching Space: 1                      | Student Space (26)                           |                               |
| B00J - R0004 - Movement - (6.32 SQM)                                            | Not Applicable                               | Circulation or storage space. |
| B00J - R0006 - Home Base - (57.04 SQM) - Teaching Space: 1                      | Student Space (26)                           |                               |
| B00J - R0007 - Home Base - (57.12 SQM) - Teaching Space: 1                      | Student Space (26)                           |                               |
| B00J - R0010 - Movement - (6.39 SQM)                                            | Not Applicable                               | Circulation or storage space. |
| B00J - R0013 - Home Base - (57.52 SQM) - Teaching Space: 1                      | Student Space (26)                           |                               |
| B00J - R0014 - Home Base - (56.73 SQM) - Teaching Space: 1                      | Student Space (26)                           |                               |
| B00J - R0017 - Movement - (6.41 SQM)                                            | Not Applicable                               | Circulation or storage space. |
| B00J - R0020 - Home Base - (57.36 SQM) - Teaching Space: 1                      | Student Space (26)                           |                               |
| B00K - R0001 - Special Programs Room - (47.01 SQM)                              | Student Space (21)                           |                               |
| B00K - R0002 - Home Base - (45.92 SQM) - Teaching Space: 1                      |                                              |                               |
|                                                                                 | Student Space (21)                           |                               |

| Entity Location                                                            | Audit Condition<br>Classification (Capacity) | Comment                       |
|----------------------------------------------------------------------------|----------------------------------------------|-------------------------------|
| B00M - R0001 - Home Base - (57.83 SQM) - Teaching Space: 1                 | Student Space (26)                           |                               |
| B00M - R0005 - Movement - (5.06 SQM)                                       | Not Applicable                               | Circulation or storage space. |
| B00M - R0007 - Home Base - (57.83 SQM) - Teaching Space: 1                 | Student Space (26)                           |                               |
| B00N - R0003 - Canteen - (31.25 SQM)                                       | Not Applicable                               | Circulation or storage space. |
| B00N - R0005 - Movement - (24.65 SQM)                                      | Not Applicable                               | Circulation or storage space. |
| B000 - R0003 - Special Programs Room - (92.93 SQM)                         | Student Space (43)                           |                               |
| B00T - R0002 - Communal Space - (199.76 SQM)                               | Student Space (92)                           |                               |
| B00T - R0015 - Canteen - (41.62 SQM)                                       | Not Applicable                               | Circulation or storage space. |
| B00T - R0017 - Raised Platform - (58.59 SQM)                               | Not Applicable                               | Circulation or storage space. |
| B00T - R0018 - Movement - (16.26 SQM)                                      | Not Applicable                               | Circulation or storage space. |
| B00T - R0019 - Movement - (12.98 SQM)                                      | Not Applicable                               | Circulation or storage space. |
| B00T - R0020 - Movement - (5.96 SQM)                                       | Not Applicable                               | Circulation or storage space. |
| OS 602 10478 - OS 602 10478 - Learning Unit - Standard With P.A.A (76 SQM) | Student Space (35)                           |                               |
| OS 602 10571 - OS 602 10571 - Learning Unit - Standard With P.A.A (76 SQM) | Student Space (35)                           |                               |
| OS 602 13596 - OS 602 13596 - Learning Unit - Standard With P.A.A (76 SQM) | Student Space (35)                           |                               |
| OS 602 14551 - OS 602 14551 - Learning Unit - Standard With P.A.A (76 SQM) | Student Space (35)                           |                               |
| OS 602 14604 - OS 602 14604 - Learning Unit - Standard With P.A.A (76 SQM) | Student Space (35)                           |                               |
| OS 602 15648 - OS 602 15648 - Learning Unit - Standard With P.A.A (76 SQM) | Student Space (35)                           |                               |
| OS 602 16205 - OS 602 16205 - Learning Unit - Standard With P.A.A (76 SQM) | Student Space (35)                           |                               |