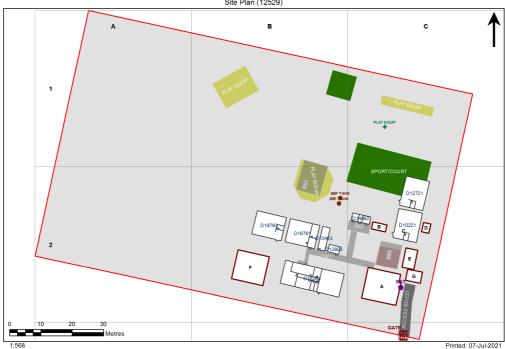

## **VENTILATION AUDIT REPORT**



| SCHOOL:                | Fern Bay Public School (3996) |
|------------------------|-------------------------------|
| AMU REGION:            | Hunter/Central Coast          |
| STATE ELECTORATE:      | Newcastle                     |
| LOCAL GOVERNMENT AREA: | Port Stephens                 |

3996 - Fern Bay Public School Site Plan (12529)



## **Ventilation Audit Key**

| Category | Description                                                                                                                                                                                                                                                           |
|----------|-----------------------------------------------------------------------------------------------------------------------------------------------------------------------------------------------------------------------------------------------------------------------|
|          | Category A  Operate this space in line with COVID safe school operations. It has the required level of natural ventilation.  NB. Circulation and storage areas should not be used for groups or gathering