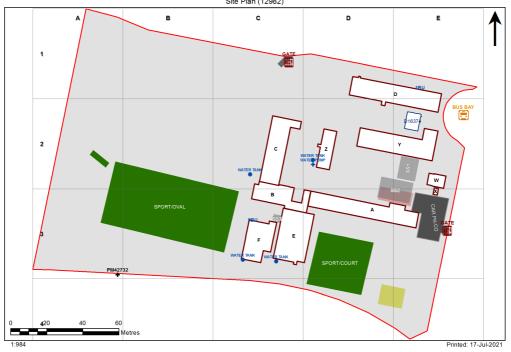

## **VENTILATION AUDIT REPORT**



| SCHOOL:                | Faulconbridge Public School (4354) |
|------------------------|------------------------------------|
| AMU REGION:            | Western Sydney                     |
| STATE ELECTORATE:      | Blue Mountains                     |
| LOCAL GOVERNMENT AREA: | Blue Mountains                     |

## 4354 - Faulconbridge Public School Site Plan (12982)



## Ventilation Audit Key

| Category | Description                                                                                                                                                                                                                                                               |  |
|----------|---------------------------------------------------------------------------------------------------------------------------------------------------------------------------------------------------------------------------------------------------------------------------|--|
|          | Category A<br>Operate this space in line with <u>COVID safe school operations</u> . It has the required level of natural ventilation.<br>NB. Circulation and storage areas should not be used f