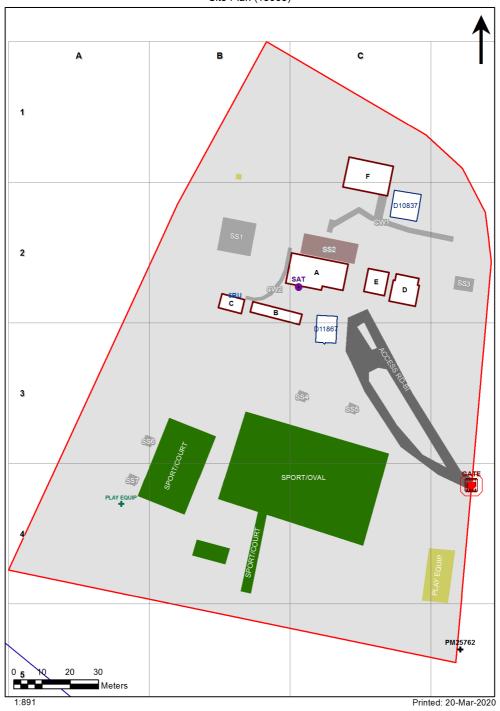

| SCHOOL:                | Fassifern Public School (1904) |
|------------------------|--------------------------------|
| AMU REGION:            | Hunter/Central Coast           |
| STATE ELECTORATE:      | Lake Macquarie                 |
| LOCAL GOVERNMENT AREA: | Lake Macquarie                 |

1904 - Fassifern Public School Site Plan (13063)



## **Ventilation Audit Key**

| Category | Description                                                                                                                                                                                                                                                   |
|----------|---------------------------------------------------------------------------------------------------------------------------------------------------------------------------------------------------------------------------------------------------------------|
|          | Category A  Operate this space in line with <a href="COVID safe school operations">COVID safe school operations</a> . It has the required level of natural ventilation.  NB. Circulation and storage areas should not be