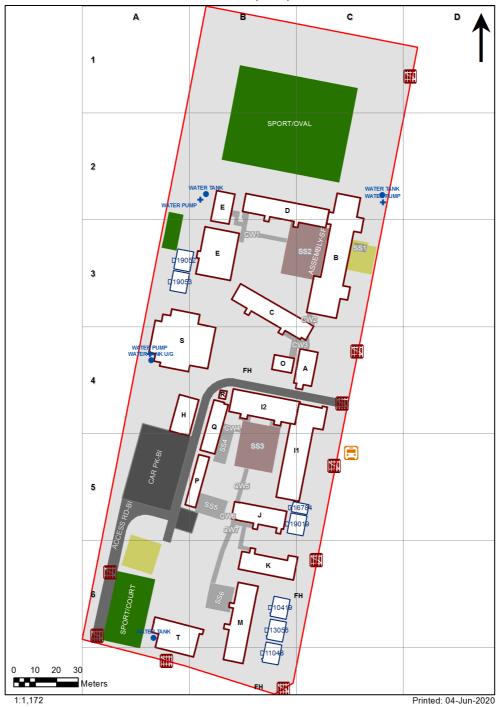

| SCHOOL:                | Fairfield West Public School (1896) |
|------------------------|-------------------------------------|
| AMU REGION:            | South Western Sydney                |
| STATE ELECTORATE:      | Fairfield                           |
| LOCAL GOVERNMENT AREA: | Fairfield                           |

1896 - Fairfield West Public School Site Plan (11678)



## **Ventilation Audit Key**

| Category | Description                                                                                                                                                                                                                                                           |
|----------|-----------------------------------------------------------------------------------------------------------------------------------------------------------------------------------------------------------------------------------------------------------------------|
|          | Category A  Operate this space in line with <u>COVID safe school operations</u> . It has the required level of natural ventilation.  NB. Circulation and storage areas should not be used for groups or g