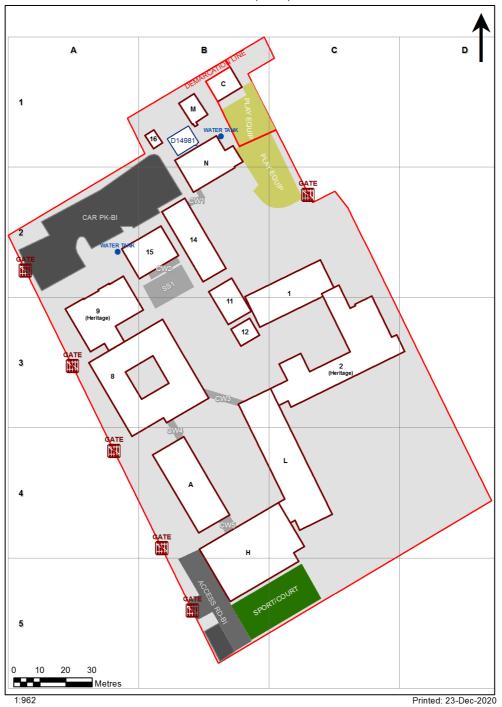

| Entity Location                                            | Audit Condition<br>Classification (Capacity) | Comment                       |
|------------------------------------------------------------|----------------------------------------------|-------------------------------|
| B001 - R0002 - Practical Activities - 1hb - (19.85 SQM)    | Student Space (9)                            |                               |
| B001 - R0006 - Home Base - (55.04 SQM) - Teaching Space: 1 | Student Space (25)                           |                               |
| 3001 - R0007 - Withdrawal Space - 1hb - (6.83 SQM)         | Student Space (3)                            |                               |
| 3001 - R0008 - Practical Activities - 1hb - (15.65 SQM)    | Student Space (7)                            |                               |
| 3001 - R0009 - Home Base - (56.18 SQM) - Teaching Space: 1 | Student Space (26)                           |                               |
| 3001 - R0011 - Withdrawal Space - 1hb - (6.53 SQM)         | Student Space (3)                            |                               |
| 3001 - R0012 - Withdrawal Space - 1hb - (6.5 SQM)          | Student Space (3)                            |                               |
| 3001 - R0013 - Home Base - (49.42 SQM) - Teaching Space: 1 | Student Space (3)                            |                               |
| 3001 - R0014 - Practical Activities - 1hb - (20.04 SQM)    |                                              |                               |
| 3001 - R1003 - Movement - (29.73 SQM)                      | Student Space (9)<br>Not Applicable          | Circulation or storage space. |
| 3001 - R1004 - Home Base - (56.04 SQM) - Teaching Space: 1 | Student Space (26)                           | Circulation of Storage Space. |
| 3001 - R1005 - Practical Activities - 1hb - (31.78 SQM)    | Student Space (20)                           |                               |
| 3001 - R1007 - Withdrawal Space - 1hb - (17.12 SQM)        |                                              |                               |
| 3001 - R1008 - Withdrawal Space - 1hb - (16.89 SQM)        | Student Space (7)                            |                               |
| 3001 - R1009 - Movement - (31.39 SQM)                      | Student Space (7)<br>Not Applicable          | Circulation or storage space. |
| 3001 - R1010 - Home Base - (56.6 SQM) - Teaching Space: 1  |                                              | Circulation of storage space. |
| 3002 - R0010 - Practical Activities - 1hb - (47.61 SQM)    | Student Space (26)                           |                               |
| 3002 - R0010 - Practical Activities - 1hb - (47.61 SQM)    | Student Space (22)                           |                               |
| 3002 - R0012 - Movement - (43.36 SQM)                      | Student Space (22) Not Applicable            | Circulation or storage space. |
| 3002 - R0013 - Special Programs Room - (20.23 SQM)         |                                              | Circulation of Storage space. |
| 3002 - R0014 - Staff Room Annexe - (15.26 SQM)             | Student Space (9)                            |                               |
| 3002 - R0016 - Withdrawal Space - 1hb - (21.21 SQM)        |                                              |                               |
|                                                            | Student Space (9)                            |                               |
| 3002 - R0017 - Home Base - (43.44 SQM) - Teaching Space: 1 | Student Space (20)                           |                               |
| 3002 - R0018 - Home Base - (45.03 SQM) - Teaching Space: 1 | Student Space (20)                           |                               |
| 3002 - R0019 - Home Base - (43.98 SQM) - Teaching Space: 1 | Student Space (20)                           |                               |
| 3002 - R0020 - Home Base - (47.41 SQM) - Teaching Space: 1 | Student Space (21)                           |                               |
| 3002 - R0021 - Home Base - (46.37 SQM) - Teaching Space: 1 | Student Space (21)                           |                               |
| 3002 - R0023 - Movement - (11.35 SQM)                      | Not Applicable                               | Circulation or storage space. |
| 3002 - R0026 - Home Base - (46.89 SQM) - Teaching Space: 1 | Student Space (21)                           |                               |
| 3008 - R0039 - Home Base - (59.09 SQM) - Teaching Space: 1 | Student Space (27)                           |                               |
| 3008 - R0040 - Practical Activities - 1hb - (15.88 SQM)    | Student Space (7)                            |                               |
| 3008 - R0041 - Practical Activities - 1hb - (13.85 SQM)    | Student Space (6)                            |                               |
| 3008 - R0042 - Home Base - (51.52 SQM) - Teaching Space: 1 | Student Space (23)                           |                               |
| 3008 - R0045 - Movement - (5.31 SQM)                       | Not Applicable                               | Circulation or storage space. |
| 3008 - R0046 - Movement - (178.27 SQM)                     | Not Applicable                               | Circulation or storage space. |
| 3008 - R0051 - Home Base - (50.61 SQM) - Teaching Space: 1 | Student Space (23)                           |                               |
| 3008 - R0052 - Practical Activities - 1hb - (13.46 SQM)    | Student Space (6)                            |                               |
| 3008 - R0053 - Practical Activities - 1hb - (15.74 SQM)    | Student Space (7)                            |                               |
| 3008 - R0054 - Home Base - (60.19 SQM) - Teaching Space: 1 | Student Space (27)                           |                               |
| 3008 - R0060 - Home Base - (61.62 SQM) - Teaching Space: 1 | Student Space (28)                           |                               |
| 3008 - R0061 - Practical Activities - 1hb - (19.51 SQM)    | Student Space (9)                            |                               |
| 3008 - R0062 - Special Programs Room - (32.69 SQM)         | Student Space (15)                           |                               |
| 3008 - R0068 - Home Base - (51.28 SQM) - Teaching Space: 1 | Student Space (23)                           |                               |
| 3008 - R0069 - Practical Activities - 1hb - (13.42 SQM)    | Student Space (6)                            |                               |
| 3008 - R0070 - Practical Activities - 1hb - (15.89 SQM)    | Student Space (7)                            |                               |
|                                                            |                                              |                               |
| 3008 - R0071 - Home Base - (60.32 SQM) - Teaching Space: 1 | Student Space (27)                           |                               |

| Entity Location                                                                            | Audit Condition<br>Classification (Capacity) | Comment                       |
|--------------------------------------------------------------------------------------------|----------------------------------------------|-------------------------------|
| B009 - R0001 - Home Base - (53.98 SQM) - Teaching Space: 1                                 | Student Space (25)                           |                               |
| B009 - R0002 - Home Base - (46.9 SQM) - Teaching Space: 1                                  | Student Space (21)                           |                               |
| 3009 - R0003 - Home Base - (47.08 SQM) - Teaching Space: 1                                 | Student Space (21)                           |                               |
| 3009 - R0004 - Home Base - (47.66 SQM) - Teaching Space: 1                                 | Student Space (22)                           |                               |
| 3009 - R0005 - Movement - (18.4 SQM)                                                       | Not Applicable                               | Circulation or storage space. |
| B009 - R0009 - Practical Activities - 1hb - (17.07 SQM)                                    | Student Space (7)                            |                               |
| 3009 - R0010 - Withdrawal Space - 1hb - (7.02 SQM)                                         | Student Space (3)                            |                               |
| 3009 - R0011 - Withdrawal Space - 1hb - (7.07 SQM)                                         | Student Space (3)                            |                               |
| B009 - R0012 - Practical Activities - 1hb - (16.91 SQM)                                    | Student Space (7)                            |                               |
| 3009 - R0015 - Withdrawal Space - 1hb - (12.11 SQM)                                        | Student Space (5)                            |                               |
| 300A - R0001 - Staff Room Annexe - (29.34 SQM)                                             |                                              |                               |
| B00A - R0002 - Staff Room - (68.66 SQM)                                                    |                                              |                               |
| 300A - R0003 - Deputy Principal - (12.57 SQM)                                              | Office (17)                                  |                               |
| B00A - R0004 - Deputy Principal - (13.17 SQM)                                              | Office (3)                                   |                               |
|                                                                                            | Office (3)                                   |                               |
| B00A - R0005 - Principal - (15.53 SQM)                                                     | Office (3)                                   |                               |
| B00A - R0008 - Sick Bay - (8.4 SQM)                                                        | Student Space (3)                            |                               |
| B00A - R0009 - Duplicating Workroom - (17.64 SQM)                                          | Office (4)                                   |                               |
| B00A - R0010 - Entry Vestibule - (17.4 SQM)                                                | Not Applicable                               | Circulation or storage space. |
| B00A - R0012 - Clerical Office - (32.65 SQM)                                               | Office (8)                                   |                               |
| 300A - R0013 - Interview - (13.7 SQM)                                                      | Office (3)                                   |                               |
| 300A - R0019 - Movement - (38.1 SQM)                                                       | Not Applicable                               | Circulation or storage space. |
| B00H - R0008 - Movement - (10.15 SQM)                                                      | Not Applicable                               | Circulation or storage space. |
| B00H - R0009 - Raised Platform - (48.05 SQM)                                               | Not Applicable                               | Circulation or storage space. |
| B00H - R0010 - Movement - (9.95 SQM)                                                       | Not Applicable                               | Circulation or storage space. |
| B00H - R0015 - Communal Space - (202.13 SQM)                                               | Student Space (93)                           | Circulation or storage space  |
| B00H - R0023 - Canteen - (46.58 SQM)<br>B00L - R0002 - Special Programs Room - (41.37 SQM) | Not Applicable                               | Circulation or storage space. |
|                                                                                            | Student Space (19)                           |                               |
| B00L - R0009 - Reading Area - (229.33 SQM)                                                 | Student Space (106)                          |                               |
| B00L - R0012 - Withdrawal Space - 1hb - (5.65 SQM)                                         | Student Space (2)                            |                               |
| B00L - R0013 - Home Base - (50.64 SQM) - Teaching Space: 1                                 | Student Space (23)                           |                               |
| B00L - R0014 - Practical Activities - 1hb - (27.39 SQM)                                    | Student Space (12)                           |                               |
| B00L - R0015 - Home Base - (49.36 SQM) - Teaching Space: 1                                 | Student Space (22)                           |                               |
| B00L - R0016 - Practical Activities - 1hb - (25.92 SQM)                                    | Student Space (12)                           |                               |
| B00L - R0019 - Withdrawal Space - 1hb - (5.63 SQM)                                         | Student Space (2)                            |                               |
| B00N - R0001 - Practical Activities - (19.21 SQM)                                          | Student Space (8)                            |                               |
| B00N - R0002 - Home Base - (60.81 SQM) - Teaching Space: 1                                 | Student Space (28)                           |                               |
| B00N - R0004 - Withdrawal Space - 1hb - (11.78 SQM)                                        | Student Space (5)                            |                               |
| B00N - R0005 - Practical Activities - (17.99 SQM)                                          | Student Space (8)                            |                               |
| B00N - R0006 - Home Base - (60.74 SQM) - Teaching Space: 1                                 | Student Space (28)                           |                               |
| B00N - R1001 - Practical Activities - (19.21 SQM)                                          | Student Space (8)                            |                               |
| B00N - R1002 - Home Base - (60.69 SQM) - Teaching Space: 1                                 | Student Space (28)                           |                               |
| B00N - R1004 - Withdrawal Space - 2hb - (11.78 SQM)                                        | Student Space (5)                            |                               |
| B00N - R1005 - Practical Activities - (19.21 SQM)                                          | Student Space (8)                            |                               |
| B00N - R1006 - Home Base - (60.69 SQM) - Teaching Space: 1                                 |                                              |                               |
|                                                                                            | Student Space (28)                           |                               |
| B011 - R0003 - Home Base - (52.15 SQM) - Teaching Space: 1                                 | Student Space (24)                           |                               |
| B011 - R0004 - Home Base - (52.22 SQM) - Teaching Space: 1                                 | Student Space (24)                           |                               |
| B012 - R0002 - Home Base - (46.74 SQM) - Teaching Space: 1                                 | Student Space (21)                           |                               |

| Entity Location                                                            | Audit Condition<br>Classification (Capacity) | Comment |
|----------------------------------------------------------------------------|----------------------------------------------|---------|
| B015 - R0002 - Practical Activities - 1hb - (19.4 SQM)                     | Student Space (9)                            |         |
| B015 - R0004 - Home Base - (59.23 SQM) - Teaching Space: 1                 | Student Space (27)                           |         |
| B015 - R0005 - Withdrawal Space - 2hb - (11.37 SQM)                        | Student Space (5)                            |         |
| B015 - R0006 - Home Base - (59.22 SQM) - Teaching Space: 1                 | Student Space (27)                           |         |
| B015 - R0008 - Practical Activities - 1hb - (19.42 SQM)                    | Student Space (9)                            |         |
| OS 602 14981 - OS 602 14981 - Learning Unit - Standard With P.A.A (76 SQM) | Student Space (35)                           |         |