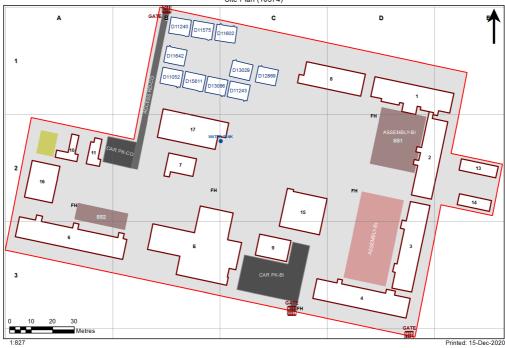

| Entity Location                                            | Audit Condition<br>Classification (Capacity) | Comment                         |
|------------------------------------------------------------|----------------------------------------------|---------------------------------|
| B001 - R0001 - Home Base - (66.8 SQM) - Teaching Space: 1  | Student Space (30)                           |                                 |
| B001 - R0004 - Movement - (10.63 SQM)                      | Not Applicable                               | Circulation or storage space.   |
| B001 - R0007 - Home Base - (66.98 SQM) - Teaching Space: 1 | Student Space (31)                           |                                 |
| B001 - R0010 - Home Base - (66.89 SQM) - Teaching Space: 1 | Student Space (31)                           |                                 |
| B001 - R0015 - Movement - (10.55 SQM)                      |                                              | C: 1 1: 1                       |
| Door Floore moralism (10.00 Guill)                         | Not Applicable                               | Circulation or storage space.   |
| B001 - R0018 - Home Base - (67.26 SQM) - Teaching Space: 1 | Student Space (31)                           |                                 |
| B001 - R0021 - Raised Platform - (25.24 SQM)               | Not Applicable                               | Circulation or storage space.   |
| B002 - R0001 - Home Base - (53.58 SQM) - Teaching Space: 1 | Student Space (24)                           |                                 |
| B002 - R0002 - Home Base - (53.51 SQM) - Teaching Space: 1 | Student Space (24)                           |                                 |
| B002 - R0006 - Staff Room Annexe - (10.4 SQM)              | Office (2)                                   |                                 |
| B002 - R0008 - Home Base - (53.36 SQM) - Teaching Space: 1 |                                              |                                 |
|                                                            | Student Space (24)                           |                                 |
| B002 - R0009 - Home Base - (53.51 SQM) - Teaching Space: 1 | Student Space (24)                           | O'                              |
| B002 - R0010 - Movement - (71.73 SQM)                      | Not Applicable                               | Circulation or storage space.   |
| B003 - R0001 - Home Base - (66.73 SQM) - Teaching Space: 1 | Student Space (30)                           |                                 |
| B003 - R0004 - Withdrawal Space - 1hb - (22.5 SQM)         | Student Space (10)                           |                                 |
| B003 - R0006 - Movement - (21.15 SQM)                      | Not Applicable                               | Circulation or storage space.   |
| B003 - R0007 - Movement - (6.31 SQM)                       | Not Applicable                               | Circulation or storage space.   |
| B003 - R0009 - Home Base - (67.86 SQM) - Teaching Space: 1 | Student Space (31)                           |                                 |
| B003 - R0010 - Home Base - (68.06 SQM) - Teaching Space: 1 | Student Space (31)                           |                                 |
| B003 - R0015 - Home Base - (66.74 SQM) - Teaching Space: 1 | Student Space (30)                           |                                 |
| B003 - R0016 - Movement - (8.24 SQM)                       | Not Applicable                               | Circulation or storage space.   |
| B004 - R0003 - Home Base - (67.37 SQM) - Teaching Space: 1 | Student Space (31)                           |                                 |
| B004 - R0008 - Interview - (16.11 SQM)                     | Office (4)                                   |                                 |
| B004 - R0011 - Movement - (15.43 SQM)                      | Not Applicable                               | Circulation or storage space.   |
| B004 - R0012 - Home Base - (65.91 SQM) - Teaching Space: 1 | Student Space (30)                           | 0 1                             |
| B004 - R0014 - Home Base - (65.74 SQM) - Teaching Space: 1 | Student Space (30)                           |                                 |
| B004 - R0021 - Movement - (15.12 SQM)                      | Not Applicable                               | Circulation or storage space.   |
| B004 - R0023 - Home Base - (67.75 SQM) - Teaching Space: 1 |                                              | Officialition of Storage Space. |
| B006 - R0001 - Special Programs Room - (18.51 SQM)         | Student Space (31) Student Space (8)         |                                 |
| <u> </u>                                                   | Niet Auglie alde                             | O: !t:                          |
| B006 - R0002 - Movement - (17.1 SQM)                       | Not Applicable                               | Circulation or storage space.   |
| B006 - R0006 - Home Base - (94.41 SQM) - Teaching Space: 1 | Student Space (43)                           |                                 |
| B006 - R0007 - Home Base - (64.95 SQM) - Teaching Space: 1 | Student Space (30)                           |                                 |
| B006 - R0010 - Home Base - (65.42 SQM) - Teaching Space: 1 | Student Space (30)                           |                                 |
| B006 - R0011 - Home Base - (64.96 SQM) - Teaching Space: 1 | Student Space (30)                           |                                 |
| B006 - R0015 - Home Base - (65.41 SQM) - Teaching Space: 1 | Student Space (30)                           |                                 |
| B006 - R0016 - Movement - (5.47 SQM)                       | Not Applicable                               | Circulation or storage space.   |
| B006 - R0017 - Movement - (5.01 SQM)                       | Not Applicable                               | Circulation or storage space.   |
| B006 - R0018 - Movement - (5.27 SQM)                       | Not Applicable                               | Circulation or storage space.   |
| B007 - R0005 - Home Base - (85.75 SQM) - Teaching Space: 1 | Student Space (39)                           |                                 |
| B008 - R0001 - Movement - (60.3 SQM)                       | Not Applicable                               | Circulation or storage space.   |
| B008 - R0004 - Clerical Office - (8.32 SQM)                | Office (2)                                   |                                 |
| B008 - R0005 - Entry Vestibule - (12.13 SQM)               | Not Applicable                               | Circulation or storage space.   |
| B008 - R0006 - Clerical Office/Workroom - (12.38 SQM)      | Office (3)                                   |                                 |
| B008 - R0007 - Duplicating Workroom - (14.69 SQM)          | Office (3)                                   |                                 |
| B008 - R0009 - Principal - (20.23 SQM)                     | Office (5)                                   |                                 |
| B008 - R0012 - Deputy Principal - (12.87 SQM)              | Office (3)                                   |                                 |
| B008 - R0016 - Movement - (8.73 SQM)                       | Not Applicable                               | Circulation or storage space.   |
| B008 - R0017 - Staff Kitchen - (20.26 SQM)                 | Office (5)                                   |                                 |

| Entity Location                                                                   | Audit Condition Classification (Capacity) | Comment                       |
|-----------------------------------------------------------------------------------|-------------------------------------------|-------------------------------|
| B008 - R0018 - Staff Room - (69.8 SQM)                                            | Office (17)                               |                               |
| B008 - R0019 - Sick Bay - (13.88 SQM)                                             | Student Space (6)                         |                               |
| B009 - R0002 - Home Base - (53.72 SQM) - Teaching Space: 1                        | Student Space (24)                        |                               |
| B009 - R0003 - Home Base - (53.87 SQM) - Teaching Space: 1                        | Student Space (24)                        |                               |
| B009 - R0005 - Movement - (23.08 SQM)                                             | Not Applicable                            | Circulation or storage space. |
| B00E - R0010 - Movement - (31.16 SQM)                                             | Not Applicable                            | Circulation or storage space. |
| B00E - R0011 - Movement - (13.43 SQM)                                             | Not Applicable                            | Circulation or storage space. |
| B00E - R0012 - Raised Platform - (64.42 SQM)                                      | Not Applicable                            | Circulation or storage space. |
| B00E - R0013 - Movement - (27.54 SQM)                                             | Not Applicable                            | Circulation or storage space. |
| B00E - R0018 - Communal Space - (198.92 SQM)                                      | Student Space (92)                        |                               |
| B00E - R0023 - Canteen - (41.31 SQM)                                              | Not Applicable                            | Circulation or storage space. |
| B00E - R0025 - Movement - (17.7 SQM)                                              | Not Applicable                            | Circulation or storage space. |
| B013 - R0002 - Movement - (8.32 SQM)                                              | Not Applicable                            | Circulation or storage space. |
| B015 - R0001 - Reading Area - (231.43 SQM)                                        | Student Space (107)                       |                               |
| B015 - R0004 - Movement - (14.18 SQM)                                             | Not Applicable                            | Circulation or storage space. |
| B016 - R0001 - Movement - (34.73 SQM)                                             | Not Applicable                            | Circulation or storage space. |
| B016 - R0002 - Practical Activities - 1hb - (19.98 SQM)                           | Student Space (9)                         |                               |
| B016 - R0004 - Home Base - (59.02 SQM) - Teaching Space: 1                        | Student Space (27)                        |                               |
| B016 - R0005 - Withdrawal Space - 2hb - (11.64 SQM)                               | Student Space (5)                         |                               |
| B016 - R0006 - Home Base - (59.03 SQM) - Teaching Space: 1                        | Student Space (27)                        |                               |
| B016 - R0008 - Practical Activities - 1hb - (19.97 SQM)                           | Student Space (9)                         |                               |
| B017 - R0002 - Practical Activities - (19.12 SQM)                                 | Student Space (8)                         |                               |
| B017 - R0004 - Home Base - (61.12 SQM) - Teaching Space: 1                        | Student Space (28)                        |                               |
| B017 - R0005 - Withdrawal Space - 2hb - (11.74 SQM)                               | Student Space (5)                         |                               |
|                                                                                   |                                           |                               |
| B017 - R0006 - Home Base - (61.22 SQM) - Teaching Space: 1                        | Student Space (28)                        |                               |
| B017 - R0008 - Practical Activities - (18.68 SQM)                                 | Student Space (8)                         |                               |
| B017 - R0010 - Practical Activities - (19.01 SQM)                                 | Student Space (8)                         |                               |
| B017 - R0011 - Withdrawal Space - 1hb - (7.66 SQM)                                | Student Space (3)                         |                               |
| B017 - R0013 - Home Base - (59.81 SQM) - Teaching Space: 1                        | Student Space (27)                        |                               |
| B017 - R1002 - Practical Activities - (19.22 SQM)                                 | Student Space (8)                         |                               |
| B017 - R1004 - Home Base - (61.07 SQM) - Teaching Space: 1                        | Student Space (28)                        |                               |
| B017 - R1005 - Withdrawal Space - 2hb - (11.85 SQM)                               | Student Space (5)                         |                               |
| B017 - R1006 - Home Base - (61.19 SQM) - Teaching Space: 1                        | Student Space (28)                        |                               |
| B017 - R1008 - Practical Activities - (19.43 SQM)                                 | Student Space (9)                         |                               |
| B017 - R1009 - Practical Activities - (19.08 SQM)                                 |                                           |                               |
|                                                                                   | Student Space (8)                         |                               |
| B017 - R1010 - Withdrawal Space - 1hb - (7.66 SQM)                                | Student Space (3)                         |                               |
| B017 - R1012 - Home Base - (59.51 SQM) - Teaching Space: 1                        | Student Space (27)                        |                               |
| OS 601 11052 - OS 601 11052 - Learning Unit - Standard/Withdrawal - (76 SQM)      | Student Space (35)                        |                               |
| OS 601 11240 - OS 601 11240 - Learning Unit - Standard/Withdrawal - (76 SQM)      | Student Space (35)                        |                               |
| OS 601 11575 - OS 601 11575 - Learning Unit - Standard/Withdrawal - (76 SQM)      | Student Space (35)                        |                               |
| OS 601 11642 - OS 601 11642 - Learning Unit - Standard/Withdrawal - (76 SQM)      | Student Space (35)                        |                               |
| OS 601 13086 - OS 601 13086 - Learning Unit - Standard/Withdrawal - (76 SQM)      | Student Space (35)                        |                               |
| OS 601 15611 - OS 601 15611 - Learning Unit - Standard/Withdrawal - (76 SQM)      | Student Space (35)                        |                               |
| OS 602 11243 - OS 602 11243 - Learning Unit - Standard With P.A.A (76 SQM)        |                                           |                               |
|                                                                                   | Student Space (35)                        |                               |
| OS 602 12869 - OS 602 12869 - Learning Unit - Standard With P.A.A (76 SQM)        | Student Space (35)                        |                               |
| OS 603 13029 - OS 603 13029 - Learning Unit - Standard With P.A.A. A/C - (76 SQM) | Student Space (35)                        |                               |
| OS 751 11602 - OS 751 11602 - Learning Unit - ESL - (76 SQM)                      | Student Space (35)                        |                               |