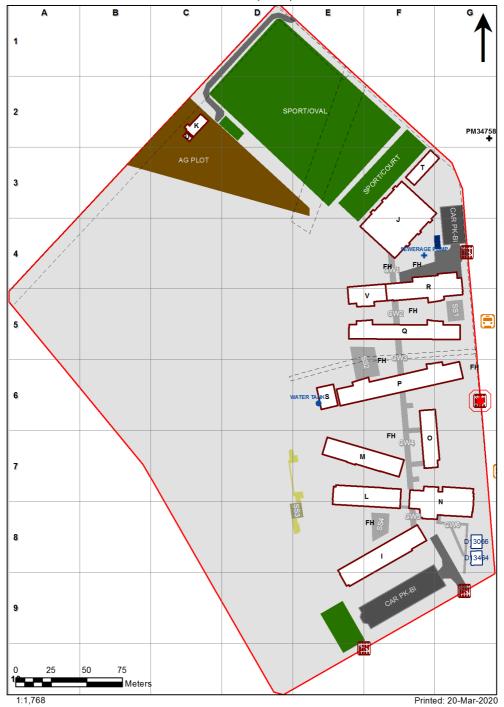

| SCHOOL:                | Evans River Community School (1886) |
|------------------------|-------------------------------------|
| AMU REGION:            | North Coast                         |
| STATE ELECTORATE:      | Clarence                            |
| LOCAL GOVERNMENT AREA: | Richmond Valley                     |

1886 - Evans River Community School Site Plan (10983)



## **Ventilation Audit Key**

| Category | Description                                                                                                                                                                                                                                                           |
|----------|-----------------------------------------------------------------------------------------------------------------------------------------------------------------------------------------------------------------------------------------------------------------------|
|          | Category A  Operate this space in line with <u>COVID safe school operations</u> . It has the required level of natural ventilation.  NB. Circulation and storage areas should not be used for groups or g