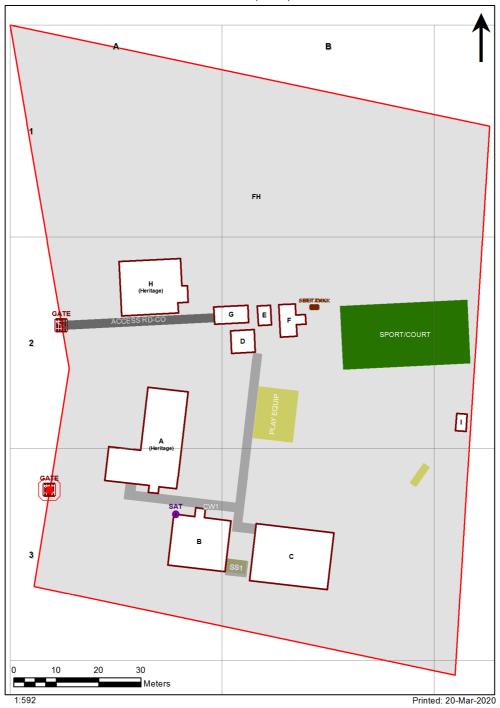

| SCHOOL:                | Eureka Public School (1879) |
|------------------------|-----------------------------|
| AMU REGION:            | North Coast                 |
| STATE ELECTORATE:      | Ballina                     |
| LOCAL GOVERNMENT AREA: | Byron                       |

1879 - Eureka Public School Site Plan (10982)



## **Ventilation Audit Key**

| Category | Description                                                                                                                                                                                                                                                        |  |
|----------|--------------------------------------------------------------------------------------------------------------------------------------------------------------------------------------------------------------------------------------------------------------------|--|
|          | Category A Operate this space in line with <u>COVID safe school operations</u> . It has the required level of natural ventilation. NB. Circulation and storage areas should not be used for groups or gat