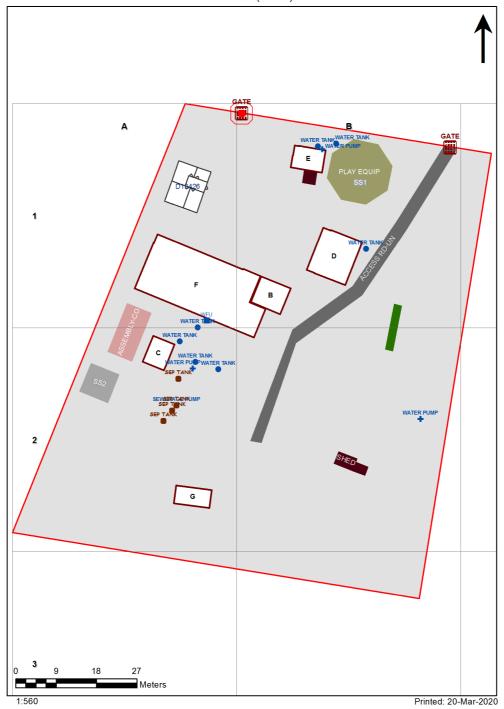

| SCHOOL:                | Eumungerie Public School (1873) |
|------------------------|---------------------------------|
| AMU REGION:            | North Western NSW               |
| STATE ELECTORATE:      | Dubbo                           |
| LOCAL GOVERNMENT AREA: | Dubbo                           |

1873 - Eumungerie Public School Site Plan (10981)



## **Ventilation Audit Key**

| Category | Description                                                                                                                                                                                                                                                           |
|----------|-----------------------------------------------------------------------------------------------------------------------------------------------------------------------------------------------------------------------------------------------------------------------|
|          | Category A  Operate this space in line with <u>COVID safe school operations</u> . It has the required level of natural ventilation.  NB. Circulation and storage areas should not be used for groups or g