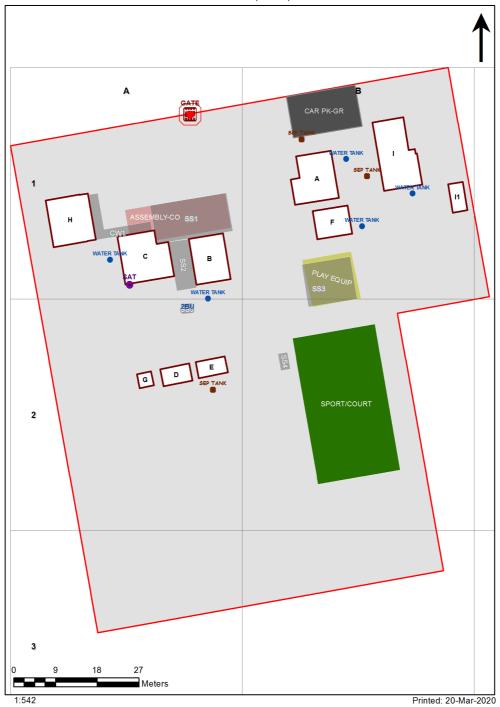

| SCHOOL:                | Euabalong West Public School (1867) |
|------------------------|-------------------------------------|
| AMU REGION:            | Southern NSW                        |
| STATE ELECTORATE:      | Barwon                              |
| LOCAL GOVERNMENT AREA: | Cobar                               |

1867 - Euabalong West Public School Site Plan (13146)



## **Ventilation Audit Key**

| Category | Description                                                                                                                                                                                                                                                  |  |
|----------|--------------------------------------------------------------------------------------------------------------------------------------------------------------------------------------------------------------------------------------------------------------|--|
|          | Category A Operate this space in line with <u>COVID safe school operations</u> . It has the required level of natural ventilation. NB. Circulation and storage areas should not be used for groups or gatherings.