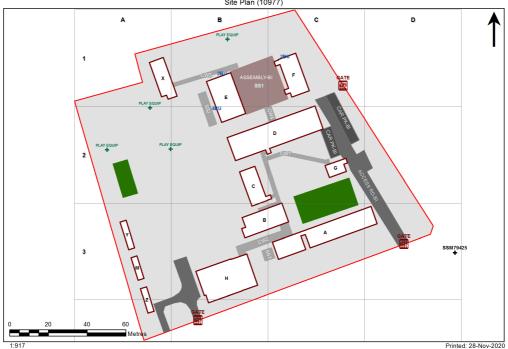

4125 - Ermington West Public School Site Plan (10977)

| Entity Location                                            | Audit Condition<br>Classification (Capacity) | Comment                       |
|------------------------------------------------------------|----------------------------------------------|-------------------------------|
| B00A - R0002 - Home Base - (53.45 SQM) - Teaching Space: 1 | Student Space (24)                           |                               |
| B00A - R0003 - Home Base - (53.45 SQM) - Teaching Space: 1 | Student Space (24)                           |                               |
| B00A - R0009 - Home Base - (53.02 SQM) - Teaching Space: 1 | Student Space (24)                           |                               |
| B00A - R0010 - Home Base - (53.23 SQM) - Teaching Space: 1 | Student Space (24)                           |                               |
| B00A - R0012 - Communal Space - (108.01 SQM)               | Student Space (50)                           |                               |
| B00B - R0001 - Clerical Office - (17.48 SQM)               | Office (4)                                   |                               |
| B00B - R0002 - Duplicating Workroom - (17.41 SQM)          | Office (4)                                   |                               |
| B00B - R0006 - Interview - (11.44 SQM)                     | Office (2)                                   |                               |
| B00B - R0007 - Sick Bay - (11.91 SQM)                      | Student Space (5)                            |                               |
| B00B - R0009 - Movement - (20.11 SQM)                      | Not Applicable                               | Circulation or storage space. |
| B00B - R0010 - Movement - (16 SQM)                         | Not Applicable                               | Circulation or storage space. |
| B00B - R0011 - Principal - (17.34 SQM)                     | Office (4)                                   |                               |
| B00B - R0016 - Deputy Principal - (12.43 SQM)              | Office (3)                                   |                               |
| B00C - R0005 - Home Base - (56.47 SQM) - Teaching Space: 1 | Student Space (26)                           |                               |
| B00C - R0006 - Home Base - (57.07 SQM) - Teaching Space: 1 | Student Space (26)                           |                               |
| B00D - R0002 - Practical Activities - 1hb - (12.74 SQM)    | Student Space (5)                            |                               |
| B00D - R0004 - Home Base - (98.17 SQM) - Teaching Space: 1 | Student Space (45)                           |                               |
| B00D - R0005 - Home Base - (64.73 SQM) - Teaching Space: 1 | Student Space (30)                           |                               |
| B00D - R0007 - Practical Activities - 1hb - (12.67 SQM)    | Student Space (5)                            |                               |
| B00D - R0008 - Staff Room - (50.43 SQM)                    | Office (12)                                  |                               |
| B00D - R0013 - Movement - (16.22 SQM)                      | Not Applicable                               | Circulation or storage space. |
| B00D - R0014 - Reading Area - (94.15 SQM)                  | Student Space (43)                           |                               |
| B00E - R0002 - Home Base - (65.38 SQM) - Teaching Space: 1 | Student Space (30)                           |                               |
| B00E - R0005 - Movement - (22.4 SQM)                       | Not Applicable                               | Circulation or storage space. |
| B00E - R0008 - Home Base - (65.38 SQM) - Teaching Space: 1 | Student Space (30)                           |                               |
| B00E - R0009 - Home Base - (61.1 SQM) - Teaching Space: 1  | Student Space (28)                           |                               |
| B00F - R0002 - Home Base - (65.08 SQM)                     | Student Space (30)                           |                               |
| B00F - R0003 - Home Base - (64.66 SQM)                     | Student Space (29)                           |                               |
| B00F - R0010 - Home Base - (62.99 SQM) - Teaching Space: 1 | Student Space (29)                           |                               |
| B00F - R0012 - Breakout Area - (23.51 SQM)                 | Not Applicable                               | Circulation or storage space. |
| B00F - R0013 - Home Base - (52.65 SQM) - Teaching Space: 1 | Student Space (24)                           |                               |
| B00F - R0014 - Practical Activities - 2hb - (9.94 SQM)     | Student Space (4)                            |                               |
| B00G - R0001 - Movement - (13.42 SQM)                      | Not Applicable                               | Circulation or storage space. |
| B00G - R0004 - Canteen - (18.22 SQM)                       | Not Applicable                               | Circulation or storage space. |
| B00G - R0006 - Canteen - (31.29 SQM)                       | Not Applicable                               | Circulation or storage space. |
| B00H - R0001 - Communal Space - (144.25 SQM)               | Student Space (66)                           |                               |
| B00H - R0002 - Raised Platform - (62.11 SQM)               | Not Applicable                               | Circulation or storage space. |
| B00H - R0016 - Movement - (14.3 SQM)                       | Not Applicable                               | Circulation or storage space. |
| B00H - R0017 - Movement - (6.77 SQM)                       | Not Applicable                               | Circulation or storage space. |