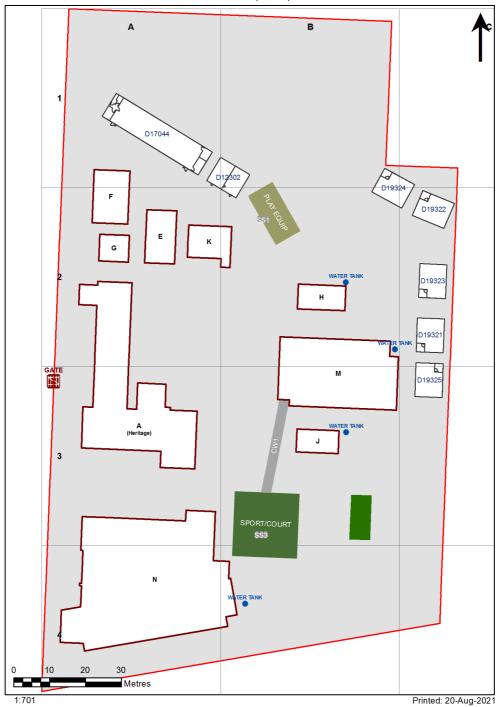

| SCHOOL:                | Epping Public School (1850) |
|------------------------|-----------------------------|
| AMU REGION:            | Northern Sydney             |
| STATE ELECTORATE:      | Epping                      |
| LOCAL GOVERNMENT AREA: | Parramatta                  |

1850 - Epping Public School Site Plan (10366)



## **Ventilation Audit Key**

| Category | Description                                                                                                                                                                                                                                                           |
|----------|-----------------------------------------------------------------------------------------------------------------------------------------------------------------------------------------------------------------------------------------------------------------------|
|          | Category A  Operate this space in line with <u>COVID safe school operations</u> . It has the required level of natural ventilation.  NB. Circulation and storage areas should not be used for groups or g