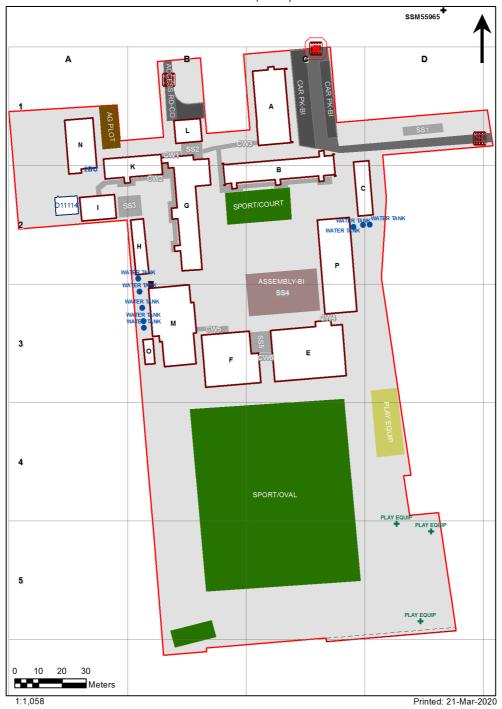

| SCHOOL:                | Engadine West Public School (4292) |
|------------------------|------------------------------------|
| AMU REGION:            | Sydney                             |
| STATE ELECTORATE:      | Heathcote                          |
| LOCAL GOVERNMENT AREA: | Sutherland                         |

4292 - Engadine West Public School Site Plan (12504)



## **Ventilation Audit Key**

| Category | Description                                                                                                                                                                                                                                                           |
|----------|-----------------------------------------------------------------------------------------------------------------------------------------------------------------------------------------------------------------------------------------------------------------------|
|          | Category A Operate this space in line with <u>COVID safe school operations</u> . It has the required level of natural ventilation. NB. Circulation and storage areas should not be used for groups or gat