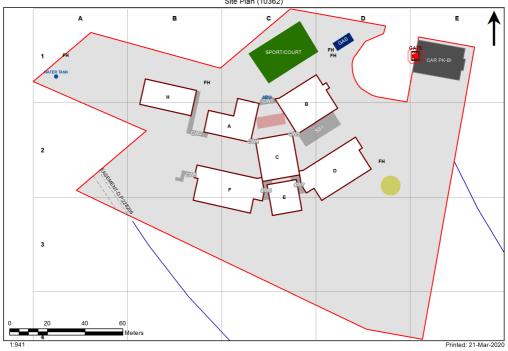

## **VENTILATION AUDIT REPORT**



| SCHOOL:                | Ellison Public School (4568) |
|------------------------|------------------------------|
| AMU REGION:            | Western Sydney               |
| STATE ELECTORATE:      | Blue Mountains               |
| LOCAL GOVERNMENT AREA: | Blue Mountains               |

4568 - Ellison Public School Site Plan (10362)



## **Ventilation Audit Key**

| Category | Description                                                                                                                                                                                                                                                           |
|----------|-----------------------------------------------------------------------------------------------------------------------------------------------------------------------------------------------------------------------------------------------------------------------|
|          | Category A  Operate this space in line with <u>COVID safe school operations</u> . It has the required level of natural ventilation.  NB. Circulation and storage areas should not be used for groups or g