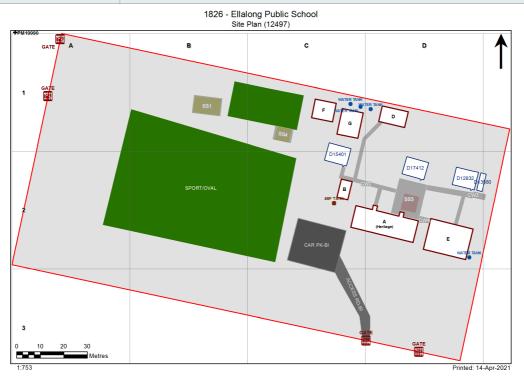

| Entity Location                                                              | Audit Condition<br>Classification (Capacity) | Comment                       |
|------------------------------------------------------------------------------|----------------------------------------------|-------------------------------|
| B00A - R0004 - Home Base - (48.38 SQM) - Teaching Space: 1                   | Student Space (22)                           |                               |
| B00A - R0005 - Special Programs Room - (48.28 SQM)                           | Student Space (22)                           |                               |
| B00A - R0006 - Entry Vestibule - (11.93 SQM)                                 | Not Applicable                               | Circulation or storage space. |
| B00A - R0009 - Principal - (16.35 SQM)                                       | Office (4)                                   |                               |
| B00A - R0018 - Clerical Office - (23.92 SQM)                                 | Office (5)                                   |                               |
| B00A - R0019 - Duplicating Workroom - (7.36 SQM)                             | Office (1)                                   |                               |
| B00A - R0020 - Principal - (12.25 SQM)                                       | Office (3)                                   |                               |
| B00B - R0001 - Movement - (11.22 SQM)                                        | Not Applicable                               | Circulation or storage space. |
| B00D - R0001 - Movement - (20.73 SQM)                                        | Not Applicable                               | Circulation or storage space. |
| B00D - R0002 - Canteen - (17.7 SQM)                                          | Not Applicable                               | Circulation or storage space. |
| B00E - R0001 - Practical Activities - 1hb - (19.02 SQM)                      | Student Space (8)                            |                               |
| B00E - R0003 - Home Base - (60.54 SQM) - Teaching Space: 1                   | Student Space (28)                           |                               |
| B00E - R0004 - Withdrawal Space - 2hb - (11.62 SQM)                          | Student Space (5)                            |                               |
| B00E - R0005 - Practical Activities - (19.04 SQM)                            | Student Space (8)                            |                               |
| B00E - R0007 - Home Base - (60.43 SQM) - Teaching Space: 1                   | Student Space (28)                           |                               |
| OS 531 15401 - OS 531 15401 - Library - (76 SQM)                             | Student Space (35)                           |                               |
| OS 601 12832 - OS 601 12832 - Learning Unit - Standard/Withdrawal - (76 SQM) | Student Space (35)                           |                               |
| OS 601 14572 - OS 601 14572 - Learning Unit - Standard/Withdrawal - (76 SQM) | Student Space (35)                           |                               |
| OS 602 17412 - OS 602 17412 - Learning Unit - Standard With P.A.A (76 SQM)   | Student Space (35)                           |                               |