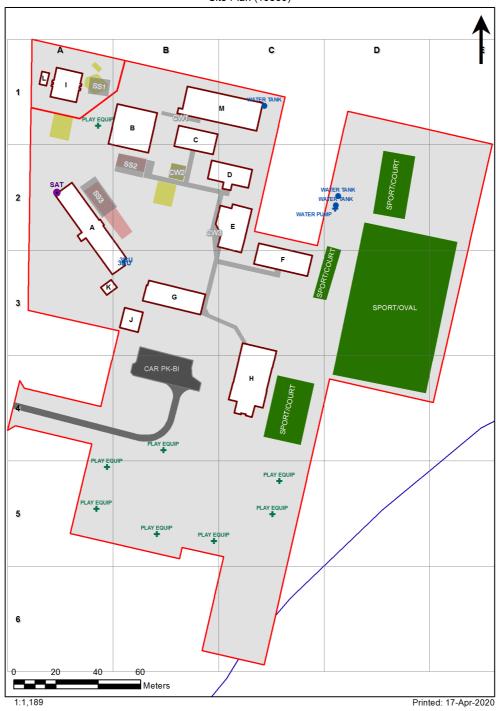

| SCHOOL:                | Elermore Vale Public School (4163) |
|------------------------|------------------------------------|
| AMU REGION:            | Hunter/Central Coast               |
| STATE ELECTORATE:      | Wallsend                           |
| LOCAL GOVERNMENT AREA: | Newcastle                          |

4163 - Elermore Vale Public School Site Plan (10360)



## **Ventilation Audit Key**

| Category | Description                                                                                                                                                                                                                                                           |
|----------|-----------------------------------------------------------------------------------------------------------------------------------------------------------------------------------------------------------------------------------------------------------------------|
|          | Category A  Operate this space in line with <u>COVID safe school operations</u> . It has the required level of natural ventilation.  NB. Circulation and storage areas should not be used for groups or g