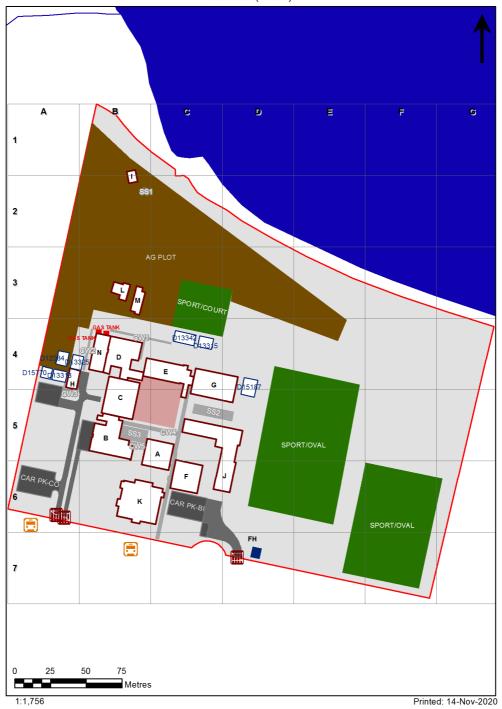

| SCHOOL:                | Eden Marine High School (8487) |
|------------------------|--------------------------------|
| AMU REGION:            | Southern NSW                   |
| STATE ELECTORATE:      | Bega                           |
| LOCAL GOVERNMENT AREA: | Bega Valley                    |

8487 - Eden Marine High School Site Plan (10351)



## **Ventilation Audit Key**

| Category | Description                                                                                                                                                                                                                                                           |
|----------|-----------------------------------------------------------------------------------------------------------------------------------------------------------------------------------------------------------------------------------------------------------------------|
|          | Category A  Operate this space in line with <u>COVID safe school operations</u> . It has the required level of natural ventilation.  NB. Circulation and storage areas should not be used for groups or g