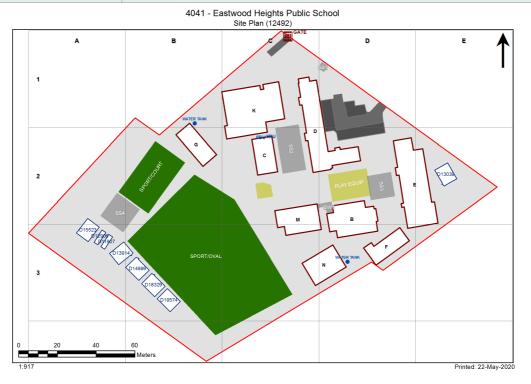

| Entity Location                                            | Audit Condition<br>Classification (Capacity) | Comment                       |
|------------------------------------------------------------|----------------------------------------------|-------------------------------|
| B00B - R0008 - Special Programs Room - (36.54 SQM)         | Student Space (16)                           |                               |
| B00B - R0011 - Reading Area - (140.92 SQM)                 | Student Space (65)                           |                               |
| B00B - R0012 - Special Programs Room - (49.31 SQM)         | Student Space (22)                           |                               |
| 300C - R0001 - Home Base - (56.73 SQM) - Teaching Space: 1 | Student Space (26)                           |                               |
| B00C - R0002 - Movement - (7.95 SQM)                       | Not Applicable                               | Circulation or storage space. |
| B00C - R0005 - Home Base - (56.97 SQM) - Teaching Space: 1 | Student Space (26)                           |                               |
| B00D - R0018 - Home Base - (80.65 SQM) - Teaching Space: 1 | Student Space (37)                           |                               |
|                                                            | $\frown$                                     |                               |
| B00D - R0020 - Staff Room Annexe - (9.57 SQM)              | Office (2)                                   |                               |
| 800D - R0021 - Staff Room Annexe - (12.89 SQM)             | Office (3)                                   |                               |
| B00D - R0024 - Special Programs Room - (19.88 SQM)         | Student Space (9)                            |                               |
| 800D - R0027 - Movement - (23.07 SQM)                      | Not Applicable                               | Circulation or storage space. |
| B00D - R0033 - Entry Vestibule - (28.15 SQM)               | Not Applicable                               | Circulation or storage space. |
| 300D - R0034 - Clerical Office - (37.92 SQM)               | Office (9)                                   |                               |
| 300D - R0035 - Duplicating Workroom - (26.41 SQM)          | Office (6)                                   |                               |
| 800D - R0037 - Movement - (6.75 SQM)                       | Not Applicable                               | Circulation or storage space. |
| 300D - R0038 - Entry Vestibule - (10.31 SQM)               | Not Applicable                               | Circulation or storage space. |
| 300D - R0039 - Interview - (13.06 SQM)                     | Office (3)                                   |                               |
| 800D - R0040 - Sick Bay - (11.27 SQM)                      | Student Space (5)                            |                               |
| B00D - R0041 - Movement - (21.74 SQM)                      | Not Applicable                               | Circulation or storage space. |
| B00D - R0042 - Principal - (17.15 SQM)                     | Office (4)                                   |                               |
| 300D - R0043 - Deputy Principal - (13.39 SQM)              | Office (3)                                   |                               |
| B00D - R0047 - Interview - (18.21 SQM)                     | Office (4)                                   |                               |
| B00D - R0048 - Entry Vestibule - (14.36 SQM)               | Not Applicable                               | Circulation or storage space. |
| B00D - R0050 - Staff Room - (39.19 SQM)                    | Office (9)                                   |                               |
| B00D - R0051 - Staff Room Annexe - (26.68 SQM)             |                                              |                               |
| B00E - R0005 - Movement - (5.71 SQM)                       | Office (6) Not Applicable                    | Circulation or storage space. |
| B00E - R0007 - Home Base - (66.81 SQM) - Teaching Space: 1 | Student Space (30)                           | Circulation of Storage Space. |
| · · · · · ·                                                |                                              |                               |
| B00E - R0008 - Home Base - (66.54 SQM) - Teaching Space: 1 | Student Space (30)                           |                               |
| B00E - R0010 - Movement - (11.71 SQM)                      | Not Applicable                               | Circulation or storage space. |
| B00E - R0012 - Home Base - (66.54 SQM) - Teaching Space: 1 | Student Space (30)                           |                               |
| B00E - R0013 - Entry Vestibule - (12.05 SQM)               | Not Applicable                               | Circulation or storage space. |
| B00E - R0016 - Special Programs Room - (17.67 SQM)         | Student Space (8)                            |                               |
| B00E - R0025 - Home Base - (80.32 SQM) - Teaching Space: 1 | Student Space (37)                           |                               |
| B00F - R0002 - Home Base - (56.38 SQM) - Teaching Space: 1 | Student Space (26)                           |                               |
| B00F - R0006 - Home Base - (56.62 SQM) - Teaching Space: 1 | Student Space (26)                           |                               |
| B00K - R0002 - Canteen - (26.47 SQM)                       | Not Applicable                               | Circulation or storage space. |
| B00K - R0012 - Movement - (6.48 SQM)                       | Not Applicable                               | Circulation or storage space. |
| B00K - R0013 - Raised Platform - (57.27 SQM)               | Not Applicable                               | Circulation or storage space. |
| B00K - R0014 - Movement - (24.22 SQM)                      | Not Applicable                               | Circulation or storage space. |
| B00K - R0018 - Communal Space - (146.02 SQM)               | Student Space (67)                           |                               |
| B00M - R0002 - Practical Activities - 1hb - (19.27 SQM)    | Student Space (8)                            |                               |
| B00M - R0003 - Home Base - (60.6 SQM) - Teaching Space: 1  | Student Space (28)                           |                               |
| B00M - R0004 - Withdrawal Space - 2hb - (10.82 SQM)        | Student Space (5)                            |                               |
| B00M - R0005 - Home Base - (60.06 SQM) - Teaching Space: 1 |                                              |                               |
| B00M - R0006 - Practical Activities - 1hb - (19.14 SQM)    | Student Space (27)                           |                               |
| ·                                                          | Student Space (8)                            |                               |
| B00M - R1002 - Practical Activities - 1hb - (19.76 SQM)    | Student Space (9)                            |                               |
| B00M - R1003 - Home Base - (59.98 SQM) - Teaching Space: 1 | Student Space (27)                           |                               |
| 800M - R1004 - Withdrawal Space - 2hb - (11.68 SQM)        | Student Space (5)                            |                               |
| B00M - R1005 - Home Base - (59.67 SQM) - Teaching Space: 1 | Student Space (27)                           |                               |

| Entity Location                                                                  | Audit Condition<br>Classification (Capacity) | Comment |
|----------------------------------------------------------------------------------|----------------------------------------------|---------|
| B00M - R1006 - Practical Activities - 1hb - (19.9 SQM)                           | Student Space (9)                            |         |
| B00N - R0002 - Practical Activities - 1hb - (18.9 SQM)                           | Student Space (8)                            |         |
| B00N - R0004 - Home Base - (60.86 SQM) - Teaching Space: 1                       | Student Space (28)                           |         |
| B00N - R0005 - Withdrawal Space - 2hb - (11.51 SQM)                              | Student Space (5)                            |         |
| B00N - R0006 - Home Base - (60.64 SQM) - Teaching Space: 1                       | Student Space (28)                           |         |
| B00N - R0008 - Practical Activities - 1hb - (18.86 SQM)                          | Student Space (8)                            |         |
| OS 602 13039 - OS 602 13039 - Learning Unit - Standard With P.A.A (76 SQM)       | Student Space (35)                           |         |
| OS 602 13914 - OS 602 13914 - Learning Unit - Standard With P.A.A (76 SQM)       | Student Space (35)                           |         |
| OS 602 14889 - OS 602 14889 - Learning Unit - Standard With P.A.A (76 SQM)       | Student Space (35)                           |         |
| OS 602 18329 - OS 602 18329 - Learning Unit - Standard With P.A.A (76 SQM)       | Student Space (35)                           |         |
| OS 606 15523 - OS 606 15523 - Learning Unit - Standard With P.A.A A/C - (76 SQM) | Student Space (35)                           |         |
| OS 606 19574 - OS 606 19574 - Learning Unit - Standard With P.A.A A/C - (76 SQM) | Student Space (35)                           |         |