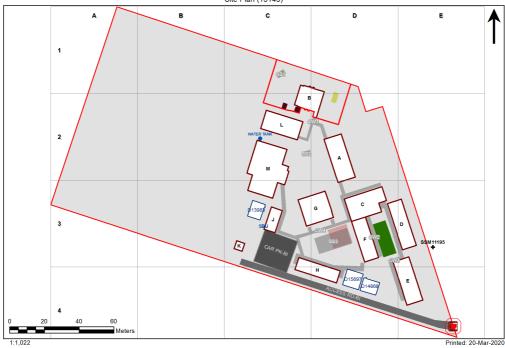

| Entity Location                                                             | Audit Condition<br>Classification (Capacity) | Comment                       |
|-----------------------------------------------------------------------------|----------------------------------------------|-------------------------------|
| B00A - R0001 - Staff Room - (41.03 SQM)                                     | Office (10)                                  |                               |
| B00A - R0004 - Clerical Office - (12.84 SQM)                                | Office (3)                                   |                               |
| B00A - R0005 - Clerical Office - (20.18 SQM)                                | Office (5)                                   |                               |
| B00A - R0006 - Principal - (17 SQM)                                         | Office (4)                                   |                               |
| B00A - R0007 - Interview - (11.65 SQM)                                      |                                              |                               |
| DOOA - 100007 - III.LEI VIEW - (11.00 SQIVI)                                | Office (2)                                   |                               |
| B00A - R0008 - Sick Bay - (8.08 SQM)                                        | Student Space (3)                            |                               |
| B00A - R0013 - Movement - (40.63 SQM)                                       | Not Applicable                               | Circulation or storage space. |
| B00A - R0015 - Movement - (22.54 SQM)                                       | Not Applicable                               | Circulation or storage space. |
| B00A - R0016 - Entry Vestibule - (5.54 SQM)                                 | Not Applicable                               | Circulation or storage space. |
| B00B - R0015 - Home Base - Pre - (37.97 SQM) - Teaching Space: 1            | Student Space (17)                           |                               |
| B00B - R0016 - Practical Activities - Pre - (37.94 SQM)                     | Student Space (17)                           |                               |
| B00C - R0001 - Home Base - (57.03 SQM) - Teaching Space: 1                  | Student Space (26)                           |                               |
| B00C - R0007 - Movement - (9.18 SQM)                                        | Not Applicable                               | Circulation or storage space. |
| B00C - R0008 - Home Base - (57.05 SQM) - Teaching Space: 1                  | Student Space (26)                           |                               |
| B00D - R0002 - Home Base - (57.36 SQM) - Teaching Space: 1                  | Student Space (26)                           |                               |
| B00D - R0005 - Movement - (6.98 SQM)                                        | Not Applicable                               | Circulation or storage space. |
| B00D - R0008 - Home Base - (56.97 SQM) - Teaching Space: 1                  | Student Space (26)                           |                               |
| B00D - R0009 - Home Base - (56.97 SQM) - Teaching Space: 1                  | Student Space (26)                           |                               |
| B00E - R0001 - Interview - (10.85 SQM)                                      |                                              |                               |
|                                                                             | Office (2)                                   |                               |
| B00E - R0002 - Deputy Principal - (16.14 SQM)                               | Office (4)                                   |                               |
| B00E - R0009 - Home Base - (64.89 SQM) - Teaching Space: 1                  | Student Space (30)                           |                               |
| B00E - R0010 - Home Base - (64.71 SQM) - Teaching Space: 1                  | Student Space (30)                           |                               |
| B00E - R0015 - Movement - (14.92 SQM)                                       | Not Applicable                               | Circulation or storage space. |
| B00F - R0001 - Special Programs Room - (86.35 SQM)                          | Student Space (40)                           |                               |
| B00F - R0002 - Movement - (5.95 SQM)                                        | Not Applicable                               | Circulation or storage space. |
| B00F - R0003 - Withdrawal Space - 1hb - (22.31 SQM)                         | Student Space (10)                           |                               |
| B00F - R0007 - Home Base - (57.12 SQM) - Teaching Space: 1                  | Student Space (26)                           |                               |
| B00G - R0001 - Movement - (14.09 SQM)                                       | Not Applicable                               | Circulation or storage space. |
| B00G - R0002 - Movement - (13.94 SQM)                                       | Not Applicable                               | Circulation or storage space. |
| B00G - R0003 - Withdrawal Space - 1hb - (6.6 SQM)                           | Student Space (3)                            |                               |
| B00G - R0004 - Home Base - (59.12 SQM) - Teaching Space: 1                  | Student Space (27)                           |                               |
| B00G - R0007 - Practical Activities - 1hb - (37.61 SQM)                     | Student Space (17)                           |                               |
| B00G - R0008 - Movement - (38.97 SQM)                                       | Not Applicable                               | Circulation or storage space. |
| B00G - R0011 - Home Base - (58.56 SQM) - Teaching Space: 1                  | Student Space (27)                           |                               |
| B00J - R0001 - Movement - (24.22 SQM)                                       | Not Applicable                               | Circulation or storage space. |
| B00J - R0002 - Movement - (17.94 SQM)                                       | Not Applicable                               | Circulation or storage space. |
| B00J - R0006 - Canteen - (18.43 SQM)                                        | Not Applicable                               | Circulation or storage space. |
| B00L - R0001 - Reading Area - (167.32 SQM)                                  | Student Space (77)                           |                               |
| B00M - R0001 - Communal Space - (134.95 SQM)                                | Student Space (62)                           |                               |
| B00M - R0011 - Movement - (6.76 SQM)                                        | Not Applicable                               | Circulation or storage space. |
| B00M - R0014 - Raised Platform - (70.8 SQM)                                 | Not Applicable                               | Circulation or storage space. |
| B00M - R0015 - Movement - (23.24 SQM)                                       | Not Applicable                               | Circulation or storage space. |
| B00M - R0016 - Movement - (5.45 SQM)                                        | Not Applicable                               | Circulation or storage space. |
| NS 100 15697 - NS 100 15697 - Learning Unit - Single Primary/PAA - (76 SQM) | Student Space (35)                           |                               |
| OS 602 13983 - OS 602 13983 - Learning Unit - Standard With P.A.A (76 SQM)  | Student Space (35)                           |                               |
| OS 602 14868 - OS 602 14868 - Learning Unit - Standard With P.A.A (76 SQM)  | Student Space (35)                           |                               |