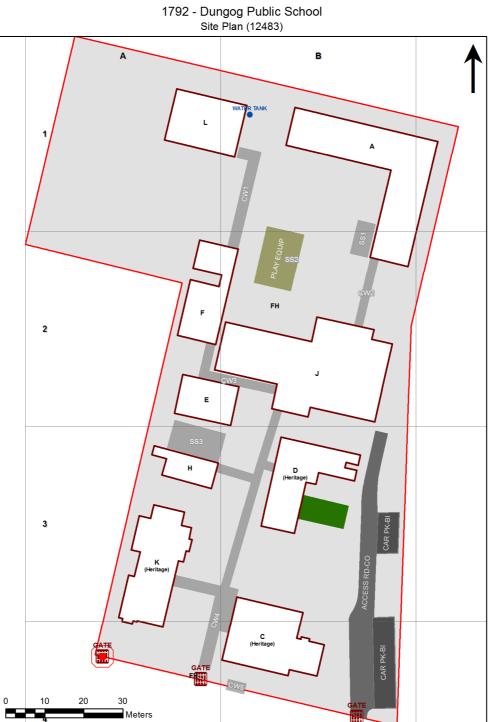

| Entity Location                                                                      | Audit Condition<br>Classification (Capacity) | Comment                                                        |
|--------------------------------------------------------------------------------------|----------------------------------------------|----------------------------------------------------------------|
| B00A - R0002 - Home Base - (53.56 SQM) - Teaching Space: 1                           | Student Space (24)                           |                                                                |
| B00A - R0011 - Home Base - (53.63 SQM) - Teaching Space: 1                           | Student Space (24)                           |                                                                |
| B00A - R0012 - Home Base - (67.22 SQM) - Teaching Space: 1                           |                                              |                                                                |
|                                                                                      | Student Space (31)                           |                                                                |
| B00A - R0014 - Withdrawal Space - 1hb - (20.97 SQM)                                  | Student Space (9)                            |                                                                |
| B00A - R0015 - Practical Activities - 1hb - (10.23 SQM)                              | Student Space (4)                            |                                                                |
| B00A - R0017 - Home Base - (66.65 SQM) - Teaching Space: 1                           | Student Space (30)                           |                                                                |
| B00A - R0018 - Practical Activities - 1hb - (13.42 SQM)                              | Student Space (6)                            |                                                                |
| B00A - R0020 - Withdrawal Space - 1hb - (7.11 SQM)                                   | Student Space (3)                            |                                                                |
| B00A - R0022 - Practical Activities - M - 1hb - (23.44 SQM)                          | Student Space (10)                           |                                                                |
| B00A - R0023 - Home Base - M - (59.13 SQM) - Teaching Space: 1                       |                                              |                                                                |
|                                                                                      | Student Space (27)                           |                                                                |
| B00A - R0025 - Practical Activities - 1hb - (45.75 SQM)                              | Student Space (21)                           |                                                                |
| B00A - R0026 - Movement - (103.17 SQM)                                               | Not Applicable                               | Circulation or storage space.                                  |
| B00C - R0003 - Staff Room Annexe - (14.63 SQM)                                       | Office (3)                                   |                                                                |
| B00C - R0006 - Movement - (40.54 SQM)                                                | Not Applicable                               | Circulation or storage space.                                  |
| B00C - R0007 - Home Base - M - (52.95 SQM) - Teaching Space: 1                       | Student Space (24)                           |                                                                |
| B00C - R0008 - Special Programs Room - (52.76 SQM)                                   | Student Space (24)                           |                                                                |
| B00C - R0009 - Home Base - (53.15 SQM) - Teaching Space: 1                           | Student Space (24)                           |                                                                |
| B00C - R0010 - Home Base - (52.82 SQM) - Teaching Space: 1                           | Student Space (24)                           |                                                                |
| B00C - R0013 - Movement - (12.43 SQM)                                                | Not Applicable                               | Circulation or storage space.                                  |
| B00C - R0016 - Movement - (5.3 SQM)                                                  | Not Applicable                               | Circulation or storage space.                                  |
| B00D - R0005 - Movement - (7.08 SQM)                                                 | Not Applicable                               | Circulation or storage space.                                  |
| B00D - R0007 - Movement - (9.96 SQM)                                                 | Not Applicable                               | Circulation or storage space.                                  |
| B00D - R0016 - Movement - (10.96 SQM)                                                | Not Applicable                               | Circulation or storage space.                                  |
| B00D - R0017 - Reading Area - (85.61 SQM)                                            | Student Space (39)                           |                                                                |
| B00D - R0019 - Reading Area - (80.53 SQM)                                            | Student Space (37)                           |                                                                |
| B00E - R0001 - Home Base - (52.47 SQM) - Teaching Space: 1                           | Student Space (24)                           |                                                                |
| B00E - R0004 - Practical Activities - 1hb - (20.95 SQM)                              | Student Space (9)                            |                                                                |
|                                                                                      |                                              |                                                                |
| B00E - R0005 - Withdrawal Space - 1hb - (11.82 SQM)                                  | Student Space (5)                            | Circulation on observe on one                                  |
| B00E - R0008 - Movement - (33.28 SQM)<br>B00F - R0001 - Movement - (59.8 SQM)        | Not Applicable Not Applicable                | Circulation or storage space.<br>Circulation or storage space. |
| B00F - R0004 - Movement - (9.86 SQM)                                                 | Not Applicable                               | Circulation or storage space.                                  |
| B00F - R0010 - Home Base - (51.96 SQM) - Teaching Space: 1                           |                                              | Chediation of Storage Space.                                   |
|                                                                                      | Student Space (24)                           |                                                                |
| B00F - R0011 - Home Base - (52.18 SQM) - Teaching Space: 1                           | Student Space (24)                           |                                                                |
| B00H - R0001 - Movement - (25.86 SQM)                                                | Not Applicable                               | Circulation or storage space.                                  |
| B00I - R0001 - Movement - (20.23 SQM)                                                | Not Applicable                               | Circulation or storage space.                                  |
| B00J - R0001 - Movement - (43.53 SQM)                                                | Not Applicable                               | Circulation or storage space.                                  |
| B00J - R0010 - Communal Space - (138.13 SQM)                                         | Student Space (64)                           |                                                                |
| B00J - R0011 - Movement - (10.79 SQM)                                                | Not Applicable                               | Circulation or storage space.                                  |
| B00J - R0012 - Movement - (10.84 SQM)<br>R00 L R0013 Raised Platform (36.69 SQM)     | Not Applicable                               | Circulation or storage space.                                  |
| B00J - R0013 - Raised Platform - (36.69 SQM)<br>B00J - R0026 - Canteen - (28.22 SQM) | Not Applicable<br>Not Applicable             | Circulation or storage space.<br>Circulation or storage space. |
| B00J - R0027 - Movement - (18.04 SQM)                                                | Not Applicable                               | Circulation or storage space.                                  |
| B00K - R0001 - Staff Room Annexe - (17.15 SQM)                                       | Office (4)                                   |                                                                |
| B00K - R0002 - Staff Room - (54.55 SQM)                                              | $\frown$                                     |                                                                |
|                                                                                      | Office (13)                                  |                                                                |
| B00K - R0003 - Interview - (11.93 SQM)                                               | Office (2)                                   |                                                                |
| B00K - R0004 - Entry Vestibule - (16.49 SQM)                                         | Not Applicable                               | Circulation or storage space.                                  |
| B00K - R0005 - Movement - (13.81 SQM)                                                | Not Applicable                               | Circulation or storage space.                                  |
| B00K - R0006 - Movement - (20.66 SQM)                                                | Not Applicable                               | Circulation or storage space.                                  |
| B00K - R0007 - Deputy Principal - (13.64 SQM)                                        | Office (3)                                   |                                                                |
| B00K - R0008 - Deputy Principal - (14.39 SQM)                                        | Office (3)                                   |                                                                |

| Entity Location                                            | Audit Condition<br>Classification (Capacity) | Comment                       |
|------------------------------------------------------------|----------------------------------------------|-------------------------------|
| B00K - R0013 - Principal - (16.79 SQM)                     | Office (4)                                   |                               |
| B00K - R0015 - Duplicating Workroom - (18.34 SQM)          | Office (4)                                   |                               |
| B00K - R0016 - Clerical Office - (14.56 SQM)               | Office (3)                                   |                               |
| B00K - R0017 - Sick Bay - (9.96 SQM)                       | Student Space (4)                            |                               |
| B00K - R0021 - Movement - (18.89 SQM)                      | Not Applicable                               | Circulation or storage space. |
| B00L - R0002 - Practical Activities - 1hb - (19.02 SQM)    | Student Space (8)                            |                               |
| B00L - R0003 - Home Base - (60.49 SQM) - Teaching Space: 1 | Student Space (28)                           |                               |
| B00L - R0005 - Withdrawal Space - 2hb - (11.65 SQM)        | Student Space (5)                            |                               |
| B00L - R0006 - Practical Activities - 1hb - (19.02 SQM)    | Student Space (8)                            |                               |
| B00L - R0007 - Home Base - (60.49 SQM) - Teaching Space: 1 | Student Space (28)                           |                               |