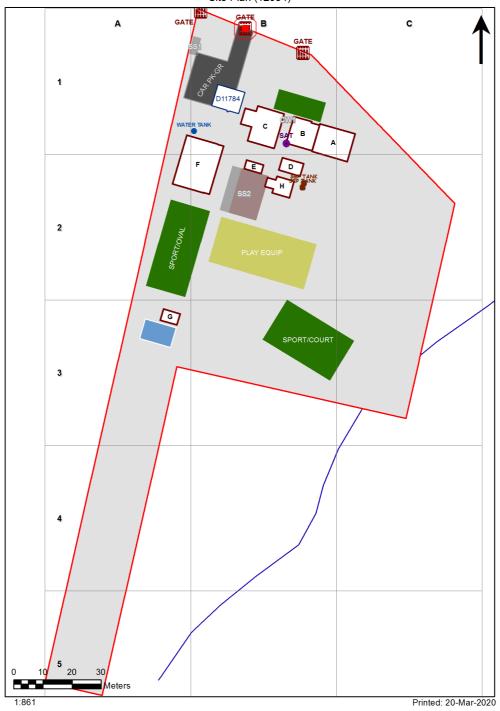

| SCHOOL:                | Dungay Public School (1791) |
|------------------------|-----------------------------|
| AMU REGION:            | North Coast                 |
| STATE ELECTORATE:      | Lismore                     |
| LOCAL GOVERNMENT AREA: | Tweed                       |

1791 - Dungay Public School Site Plan (12054)



## **Ventilation Audit Key**

| Category | Description                                                                                                                                                                                                                                                   |
|----------|---------------------------------------------------------------------------------------------------------------------------------------------------------------------------------------------------------------------------------------------------------------|
|          | Category A  Operate this space in line with <a href="COVID safe school operations">COVID safe school operations</a> . It has the required level of natural ventilation.  NB. Circulation and storage areas should not be