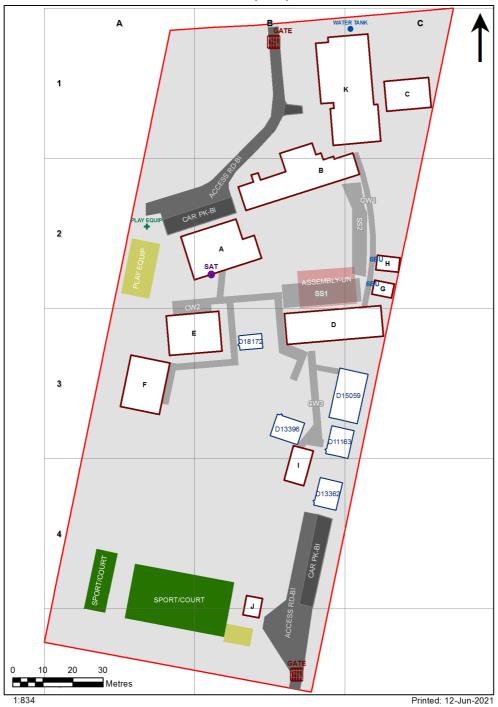

| SCHOOL:                | Dundas Public School (4029) |
|------------------------|-----------------------------|
| AMU REGION:            | Western Sydney              |
| STATE ELECTORATE:      | Parramatta                  |
| LOCAL GOVERNMENT AREA: | Parramatta                  |

4029 - Dundas Public School Site Plan (11996)



## **Ventilation Audit Key**

| Category | Description                                                                                                                                                                                                                                                   |  |
|----------|---------------------------------------------------------------------------------------------------------------------------------------------------------------------------------------------------------------------------------------------------------------|--|
|          | Category A  Operate this space in line with <a href="COVID safe school operations">COVID safe school operations</a> . It has the required level of natural ventilation.  NB. Circulation and storage areas should n