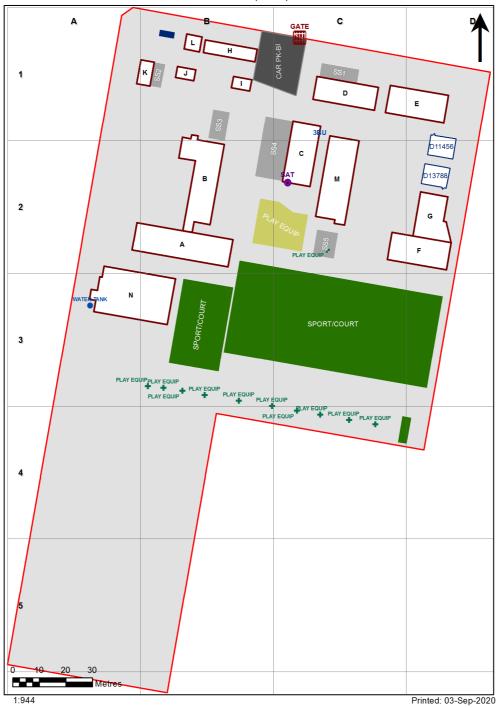

| SCHOOL:                | Dubbo North Public School (1776) |
|------------------------|----------------------------------|
| AMU REGION:            | North Western NSW                |
| STATE ELECTORATE:      | Dubbo                            |
| LOCAL GOVERNMENT AREA: | Dubbo                            |

1776 - Dubbo North Public School Site Plan (11138)



## **Ventilation Audit Key**

| Category | Description                                                                                                                                                                                                                                                           |
|----------|-----------------------------------------------------------------------------------------------------------------------------------------------------------------------------------------------------------------------------------------------------------------------|
|          | Category A  Operate this space in line with <u>COVID safe school operations</u> . It has the required level of natural ventilation.  NB. Circulation and storage areas should not be used for groups or g