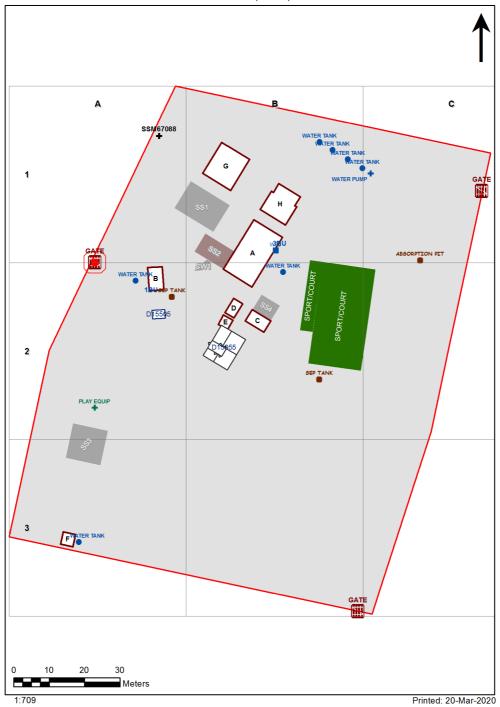

1771 - Drake Public School Site Plan (12476)

| Entity Location                                                             | Audit Condition<br>Classification (Capacity) | Comment                       |
|-----------------------------------------------------------------------------|----------------------------------------------|-------------------------------|
| B00A - R0003 - Home Base - (45.07 SQM) - Teaching Space: 1                  | Student Space (20)                           |                               |
| B00A - R0004 - Home Base - (44.06 SQM) - Teaching Space: 1                  | Student Space (20)                           |                               |
| B00A - R0007 - Withdrawal Space - 1hb - (6.13 SQM)                          | Student Space (2)                            |                               |
| B00A - R0008 - Practical Activities - 2hb - (11.2 SQM)                      | Student Space (5)                            |                               |
| B00A - R9001 - Movement - (9.93 SQM)                                        | Not Applicable                               | Circulation or storage space. |
| B00C - R0001 - Movement - (22.39 SQM)                                       | Not Applicable                               | Circulation or storage space. |
| B00G - R0001 - Reading Area - (57.27 SQM)                                   | Student Space (26)                           |                               |
| B00H - R0001 - Special Programs Room - (43.55 SQM)                          | Student Space (20)                           |                               |
| OS 505 15955 - OS 505 15955 - Admin Staff/Principal/Secure Store - (76 SQM) | Office (19)                                  |                               |