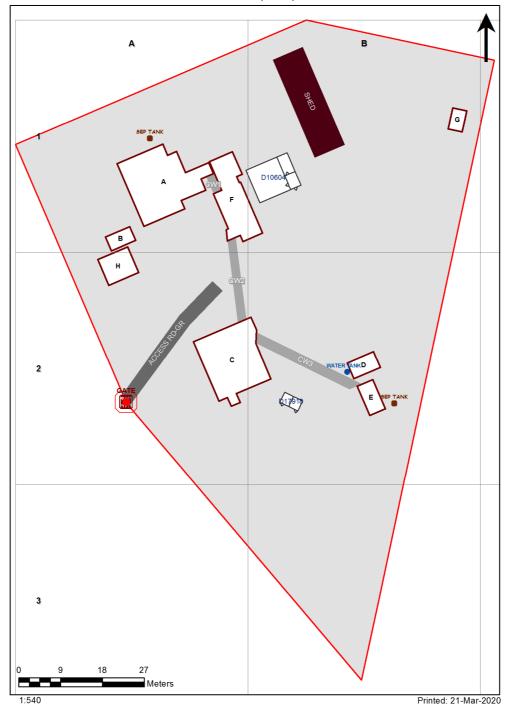

| SCHOOL:                | Dorroughby Environmental Education Centre (5683) |
|------------------------|--------------------------------------------------|
| AMU REGION:            | North Coast                                      |
| STATE ELECTORATE:      | Lismore                                          |
| LOCAL GOVERNMENT AREA: | Lismore                                          |

5683 - Dorroughby Environmental Education Centre Site Plan (11699)



## **Ventilation Audit Key**

| Category | Description                                                                                                                                                                                                                                                   |
|----------|---------------------------------------------------------------------------------------------------------------------------------------------------------------------------------------------------------------------------------------------------------------|
|          | Category A  Operate this space in line with <a href="COVID safe school operations">COVID safe school operations</a> . It has the required level of natural ventilation.  NB. Circulation and storage areas should not be