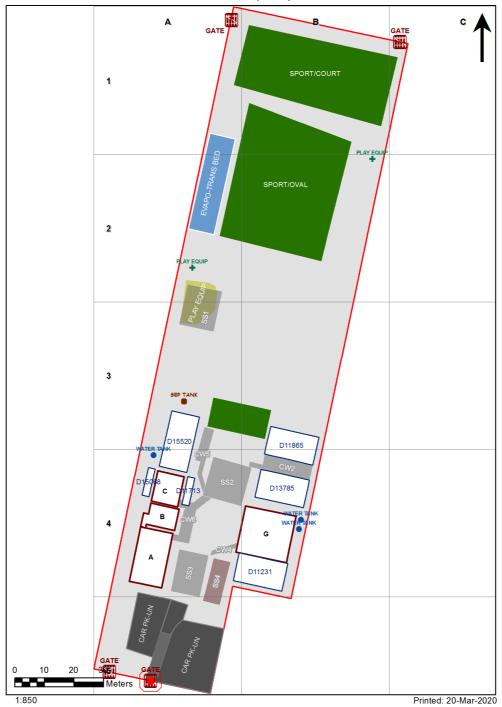

| SCHOOL:                | Dora Creek Public School (1762) |
|------------------------|---------------------------------|
| AMU REGION:            | Hunter/Central Coast            |
| STATE ELECTORATE:      | Lake Macquarie                  |
| LOCAL GOVERNMENT AREA: | Lake Macquarie                  |

1762 - Dora Creek Public School Site Plan (11742)



## **Ventilation Audit Key**

| Category | Description                                                                                                                                                                                                                                                   |
|----------|---------------------------------------------------------------------------------------------------------------------------------------------------------------------------------------------------------------------------------------------------------------|
|          | Category A  Operate this space in line with <a href="COVID safe school operations">COVID safe school operations</a> . It has the required level of natural ventilation.  NB. Circulation and storage areas should not be