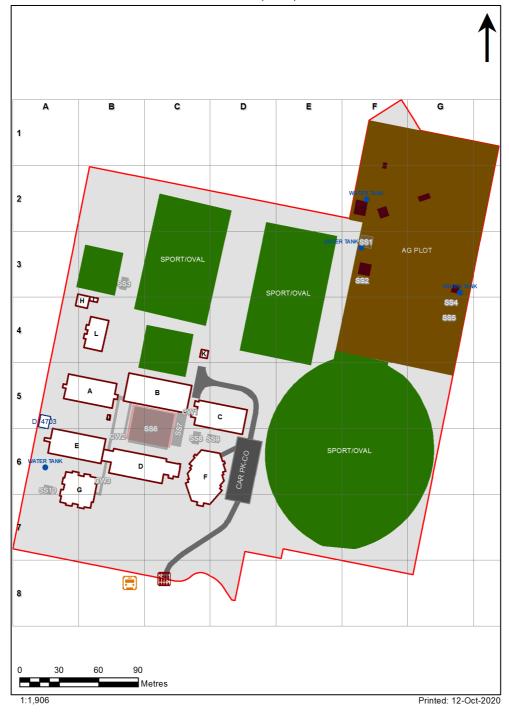

| SCHOOL:                | Doonside Technology High School (8399) |
|------------------------|----------------------------------------|
| AMU REGION:            | Western Sydney                         |
| STATE ELECTORATE:      | Blacktown                              |
| LOCAL GOVERNMENT AREA: | Blacktown                              |

8399 - Doonside Technology High School Site Plan (12474)



## **Ventilation Audit Key**

| Category | Description                                                                                                                                                                                                                                                           |
|----------|-----------------------------------------------------------------------------------------------------------------------------------------------------------------------------------------------------------------------------------------------------------------------|
|          | Category A  Operate this space in line with <u>COVID safe school operations</u> . It has the required level of natural ventilation.  NB. Circulation and storage areas should not be used for groups or g