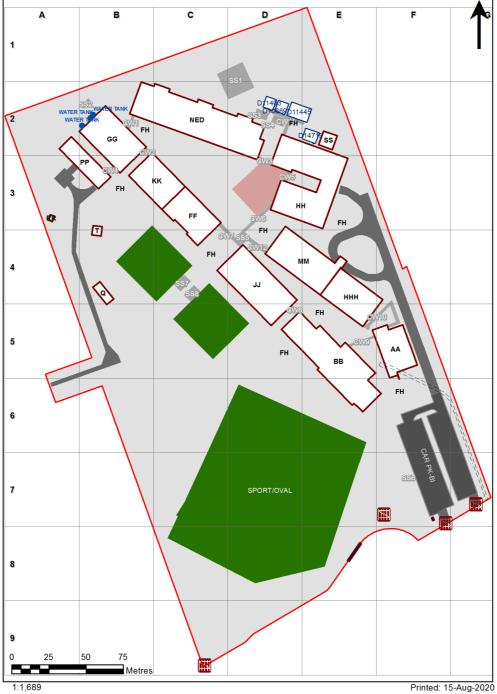

## **VENTILATION AUDIT REPORT**

Γ

| SCHOOL:                | Denison College of Secondary Education (Kelso) (8517) |
|------------------------|-------------------------------------------------------|
| AMU REGION:            | North Western NSW                                     |
| STATE ELECTORATE:      | Bathurst                                              |
| LOCAL GOVERNMENT AREA: | Bathurst                                              |