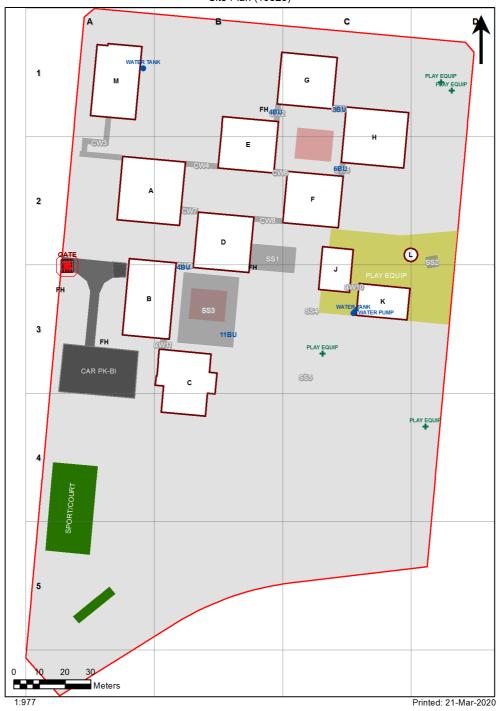

## **VENTILATION AUDIT REPORT**



| SCHOOL:                | Dawson Public School (4446) |
|------------------------|-----------------------------|
| AMU REGION:            | Western Sydney              |
| STATE ELECTORATE:      | Mount Druitt                |
| LOCAL GOVERNMENT AREA: | Blacktown                   |

4446 - Dawson Public School Site Plan (10328)



## **Ventilation Audit Key**

| Category | Description                                                                                                                                                                                                                                                           |
|----------|-----------------------------------------------------------------------------------------------------------------------------------------------------------------------------------------------------------------------------------------------------------------------|
|          | Category A  Operate this space in line with <u>COVID safe school operations</u> . It has the required level of natural ventilation.  NB. Circulation and storage areas should not be used for groups or g