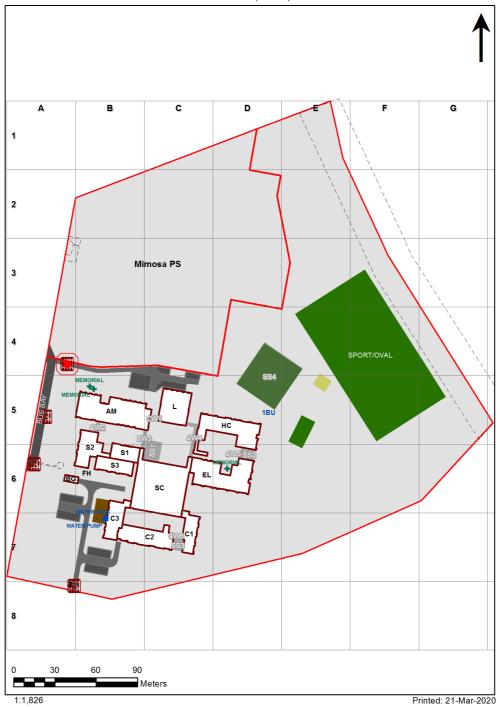

| SCHOOL:                | Davidson High School (8479) |
|------------------------|-----------------------------|
| AMU REGION:            | Northern Sydney             |
| STATE ELECTORATE:      | Davidson                    |
| LOCAL GOVERNMENT AREA: | Northern Beaches            |

8479 - Davidson High School Site Plan (10681)



## **Ventilation Audit Key**

| Category | Description                                                                                                                                                                                                                                                           |
|----------|-----------------------------------------------------------------------------------------------------------------------------------------------------------------------------------------------------------------------------------------------------------------------|
|          | Category A  Operate this space in line with <u>COVID safe school operations</u> . It has the required level of natural ventilation.  NB. Circulation and storage areas should not be used for groups or g