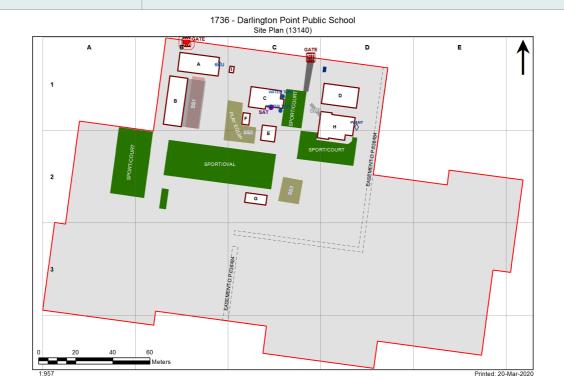

## **VENTILATION AUDIT REPORT**

| SCHOOL:                | Darlington Point Public School (1736) |
|------------------------|---------------------------------------|
| AMU REGION:            | Southern NSW                          |
| STATE ELECTORATE:      | Murray                                |
| LOCAL GOVERNMENT AREA: | Murrumbidgee                          |