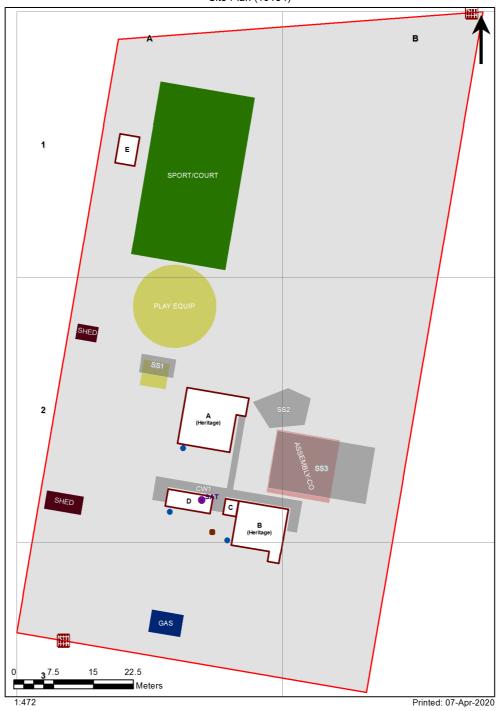

| SCHOOL:                | Dalgety Public School (1722) |
|------------------------|------------------------------|
| AMU REGION:            | Southern NSW                 |
| STATE ELECTORATE:      | Monaro                       |
| LOCAL GOVERNMENT AREA: | Snowy Monaro                 |

1722 - Dalgety Public School Site Plan (10134)



## **Ventilation Audit Key**

| Category | Description                                                                                                                                                                                                                                                   |  |
|----------|---------------------------------------------------------------------------------------------------------------------------------------------------------------------------------------------------------------------------------------------------------------|--|
|          | Category A Operate this space in line with <u>COVID safe school operations</u> . It has the required level of natural ventilation. NB. Circulation and storage areas should not be used for groups or gatherings.