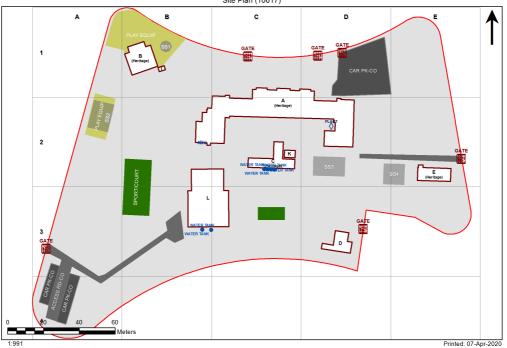

| Entity Location                                                                                                                                                            | Audit Condition<br>Classification (Capacity) | Comment                       |
|----------------------------------------------------------------------------------------------------------------------------------------------------------------------------|----------------------------------------------|-------------------------------|
| B00A - R0002 - Duplicating Workroom - (45.43 SQM)                                                                                                                          | Office (11)                                  |                               |
| B00A - R0007 - Home Base - (42.92 SQM) - Teaching Space: 1                                                                                                                 | Student Space (19)                           |                               |
| B00A - R0008 - Home Base - (46.14 SQM) - Teaching Space: 1                                                                                                                 | Student Space (21)                           |                               |
| B00A - R0013 - Movement - (9.52 SQM)                                                                                                                                       | Not Applicable                               | Circulation or storage space. |
| B00A - R0014 - Movement - (54.41 SQM)                                                                                                                                      | Not Applicable                               | Circulation or storage space. |
| B00A - R0015 - Entry Vestibule - (35.45 SQM)                                                                                                                               | Not Applicable                               | Circulation or storage space. |
| B00A - R0016 - Home Base - (45.31 SQM) - Teaching Space: 1                                                                                                                 | Student Space (21)                           |                               |
| B00A - R0019 - Movement - (7.4 SQM)                                                                                                                                        | Not Applicable                               | Circulation or storage space. |
| B00A - R0021 - Staff Room - (45.8 SQM)                                                                                                                                     | Office (11)                                  |                               |
| B00A - R0022 - Home Base - (45.55 SQM) - Teaching Space: 1                                                                                                                 | Student Space (21)                           |                               |
| B00A - R0023 - Home Base - (45.49 SQM) - Teaching Space: 1                                                                                                                 | Student Space (21)                           |                               |
| B00A - R0024 - Home Base - (45.49 SQM) - Teaching Space: 1                                                                                                                 | Student Space (21)                           |                               |
| B00A - R0025 - Home Base - (45.42 SQM) - Teaching Space: 1                                                                                                                 | Student Space (21)                           |                               |
| B00A - R0027 - Home Base - (46.85 SQM) - Teaching Space: 1                                                                                                                 | Student Space (21)                           |                               |
| B00A - R0028 - Home Base - (46.86 SQM) - Teaching Space: 1                                                                                                                 |                                              |                               |
| B00A - R0020 - Rome Base - (40.00 SQW) - Teaching Space. T<br>B00A - R0030 - Canteen - (22.29 SQM)                                                                         | Student Space (21) Not Applicable            | Circulation or storage space. |
| B00A - R0034 - Movement - (9.1 SQM)                                                                                                                                        | Not Applicable                               | Circulation or storage space. |
| B00A - R0035 - Movement - (125.6 SQM)                                                                                                                                      | Not Applicable                               | Circulation or storage space. |
| B00A - R0039 - Practical Activities - 1hb - (5.32 SQM)                                                                                                                     | Student Space (2)                            |                               |
| B00A - R0040 - Movement - (9.25 SQM)                                                                                                                                       | Not Applicable                               | Circulation or storage space. |
| B00A - R0044 - Practical Activities - 1hb - (13.3 SQM)                                                                                                                     | Student Space (6)                            |                               |
| B00A - R0045 - Deputy Principal - (14.57 SQM)                                                                                                                              | Office (3)                                   |                               |
| B00A - R0046 - Staff Kitchen - (14.52 SQM)                                                                                                                                 | Office (3)                                   |                               |
| B00A - R0049 - Staff Room Annexe - (13.21 SQM)                                                                                                                             | Office (3)                                   |                               |
| , ,, ,, ,, ,, ,, ,, ,, ,, ,, ,, ,, ,, ,, ,, ,, ,, ,, ,, ,, ,, ,, ,, ,, ,, ,, ,, ,, ,, ,, ,, ,, ,, ,, ,, ,, ,, ,, , ,, , ,, , ,, , ,, , , , , , , , , , , , , , , , , , , , | Not Applicable                               | Circulation or storage space. |
| B00A - R0052 - Movement - (9.49 SQM)<br>B00A - R0053 - Movement - (85.9 SQM)                                                                                               | Not Applicable                               |                               |
|                                                                                                                                                                            |                                              | Circulation or storage space. |
| B00A - R0056 - Interview/Office - Type 3 - (18.34 SQM)                                                                                                                     | Office (4)                                   |                               |
| B00A - R0057 - Deputy Principal - Type 1 - (12.3 SQM)                                                                                                                      | Office (3)                                   |                               |
| B00A - R0058 - Deputy Principal - Type 1 - (13.83 SQM)                                                                                                                     | Office (3)                                   |                               |
| B00A - R0059 - Clerical Office/Workroom - (37.78 SQM)                                                                                                                      | Office (9)                                   |                               |
| B00A - R0063 - Principal - (23.88 SQM)                                                                                                                                     | Office (5)                                   |                               |
| B00A - R1003 - Reading Area - (100.45 SQM)                                                                                                                                 | Student Space (46)                           |                               |
| B00A - R1007 - Movement - (45.73 SQM)                                                                                                                                      | Not Applicable                               | Circulation or storage space. |
| B00A - R1008 - Home Base - (48.14 SQM) - Teaching Space: 1                                                                                                                 | Student Space (22)                           |                               |
| B00A - R1009 - Home Base - (47.6 SQM) - Teaching Space: 1                                                                                                                  | Student Space (22)                           |                               |
| B00A - R1010 - Home Base - (48.86 SQM) - Teaching Space: 1                                                                                                                 | Student Space (22)                           |                               |
| B00A - R1011 - Home Base - (48.4 SQM) - Teaching Space: 1                                                                                                                  | Student Space (22)                           |                               |
| B00A - R1012 - Home Base - (48.25 SQM) - Teaching Space: 1                                                                                                                 | Student Space (22)                           |                               |
| B00A - R1013 - Home Base - (48.09 SQM) - Teaching Space: 1                                                                                                                 | Student Space (22)                           |                               |
| B00A - R1014 - Home Base - (48.35 SQM) - Teaching Space: 1                                                                                                                 |                                              |                               |
| , , ,                                                                                                                                                                      | Student Space (22)                           |                               |
| B00A - R1015 - Home Base - (48.15 SQM) - Teaching Space: 1                                                                                                                 | Student Space (22)                           |                               |
| B00A - R1016 - Home Base - (48.47 SQM) - Teaching Space: 1                                                                                                                 | Student Space (22)                           |                               |
| B00A - R1017 - Home Base - (48.67 SQM) - Teaching Space: 1                                                                                                                 | Student Space (22)                           |                               |
| B00A - R1019 - Withdrawal Space - 1hb - (17.07 SQM)                                                                                                                        | Student Space (7)                            |                               |
| B00A - R1022 - Home Base - (49.53 SQM) - Teaching Space: 1                                                                                                                 | Student Space (22)                           |                               |
| B00A - R1023 - Movement - (133.71 SQM)                                                                                                                                     | Not Applicable                               | Circulation or storage space. |
| B00A - R1027 - Communal Space - (125.72 SQM)                                                                                                                               | Student Space (58)                           |                               |
| B00A - R1028 - Raised Platform - (18.37 SQM)                                                                                                                               | Not Applicable                               | Circulation or storage space. |
| B00A - R1029 - Movement - (7.33 SQM)                                                                                                                                       | Not Applicable                               | Circulation or storage space. |

| Entity Location                                          | Audit Condition<br>Classification (Capacity) | Comment                       |
|----------------------------------------------------------|----------------------------------------------|-------------------------------|
| B00A - R1030 - Staff Room Annexe - (8.88 SQM)            | Office (2)                                   |                               |
| B00A - R1031 - Movement - (54.27 SQM)                    | Not Applicable                               | Circulation or storage space. |
| B00D - R0001 - Dental Clinic - (12.08 SQM)               | Office (3)                                   |                               |
| B00D - R0003 - Dental Clinic - (5.29 SQM)                | Office (1)                                   |                               |
| B00D - R0006 - Dental Clinic - (7.53 SQM)                | Office (1)                                   |                               |
| B00D - R0007 - Dental Clinic - (7.43 SQM)                | Office (1)                                   |                               |
| B00D - R0008 - Dental Clinic - (7.49 SQM)                | Office (1)                                   |                               |
| B00D - R0010 - Dental Clinic - (6.75 SQM)                | Office (1)                                   |                               |
| B00D - R0011 - Dental Clinic - (5.26 SQM)                | Office (1)                                   |                               |
| B00D - R0014 - Dental Clinic - (8.45 SQM)                | Office (2)                                   |                               |
| B00E - R0001 - Practical Activities - 1hb - (101.06 SQM) | Student Space (46)                           |                               |
| B00E - R0004 - Movement - (5.38 SQM)                     | Not Applicable                               | Circulation or storage space. |
| B00L - R0001 - Communal Space - (138.39 SQM)             | Student Space (64)                           |                               |
| B00L - R0002 - Raised Platform - (67.74 SQM)             | Not Applicable                               | Circulation or storage space. |
| B00L - R0003 - Movement - (7.87 SQM)                     | Not Applicable                               | Circulation or storage space. |
| B00L - R0004 - Movement - (13.03 SQM)                    | Not Applicable                               | Circulation or storage space. |
| B00L - R0017 - Movement - (5.97 SQM)                     | Not Applicable                               | Circulation or storage space. |
| B00L - R0023 - Special Programs Room - (33.51 SQM)       | Student Space (15)                           |                               |