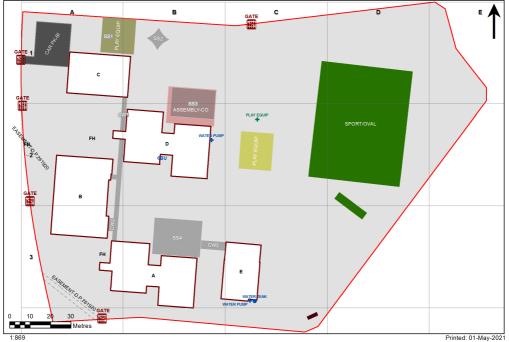

## **VENTILATION AUDIT REPORT**

| SCHOOL:                | Curran Public School (4460) |
|------------------------|-----------------------------|
| AMU REGION:            | South Western Sydney        |
| STATE ELECTORATE:      | Macquarie Fields            |
| LOCAL GOVERNMENT AREA: | Campbelltown                |