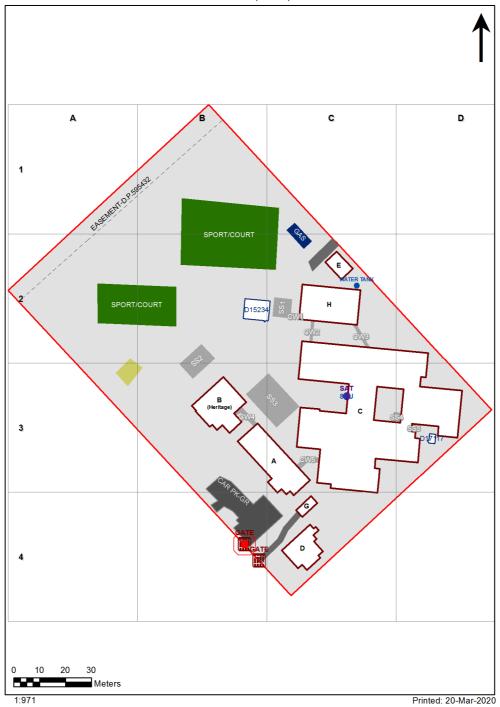

| SCHOOL:                | Cundletown Public School (1708) |
|------------------------|---------------------------------|
| AMU REGION:            | North Coast                     |
| STATE ELECTORATE:      | Myall Lakes                     |
| LOCAL GOVERNMENT AREA: | Mid-Coast                       |

1708 - Cundletown Public School Site Plan (13139)



## **Ventilation Audit Key**

| Category | Description                                                                                                                                                                                                                                                           |
|----------|-----------------------------------------------------------------------------------------------------------------------------------------------------------------------------------------------------------------------------------------------------------------------|
|          | Category A  Operate this space in line with <u>COVID safe school operations</u> . It has the required level of natural ventilation.  NB. Circulation and storage areas should not be used for groups or g