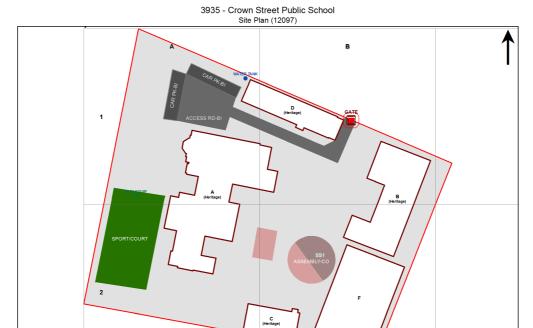

## **VENTILATION AUDIT REPORT**

| SCHOOL:                | Crown Street Public School (3935) |
|------------------------|-----------------------------------|
| AMU REGION:            | Sydney                            |
| STATE ELECTORATE:      | Sydney                            |
| LOCAL GOVERNMENT AREA: | Sydney                            |