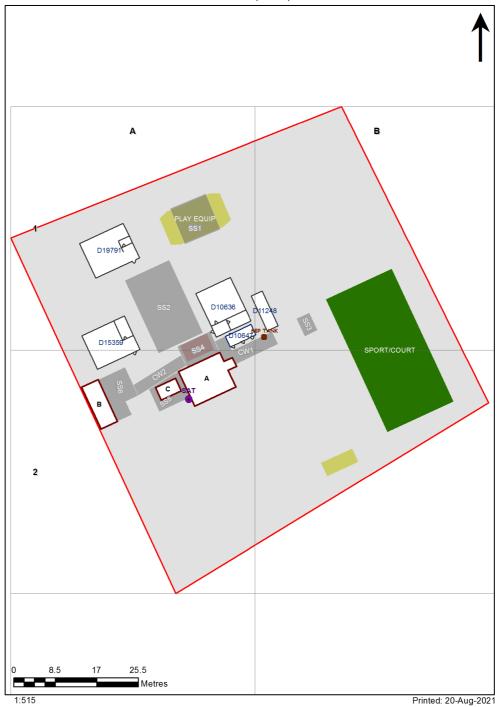

1685 - Crossmaglen Public School Site Plan (10299)

| Entity Location                                                              | Audit Condition<br>Classification (Capacity) | Comment                       |
|------------------------------------------------------------------------------|----------------------------------------------|-------------------------------|
| B00A - R0010 - Staff Kitchen - (7.21 SQM)                                    | Office (1)                                   |                               |
| B00A - R0011 - Clerical Office/Workroom - (42 SQM)                           | Office (10)                                  |                               |
| B00A - R0012 - Principal - (7.64 SQM)                                        | Office (1)                                   |                               |
| B00C - R0001 - Canteen - (11.2 SQM)                                          | Not Applicable                               | Circulation or storage space. |
| OS 531 15359 - OS 531 15359 - Library - (76 SQM)                             | Student Space (35)                           |                               |
| OS 601 10636 - OS 601 10636 - Learning Unit - Standard/Withdrawal - (76 SQM) | Student Space (35)                           |                               |
| OS 602 19791 - OS 602 19791 - Learning Unit - Standard With P.A.A (76 SQM)   | Student Space (35)                           |                               |