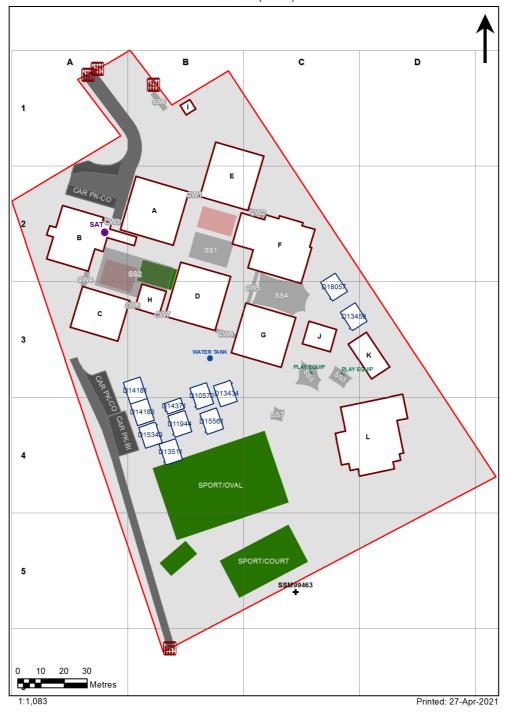

| SCHOOL:                | Crestwood Public School (4441) |
|------------------------|--------------------------------|
| AMU REGION:            | Western Sydney                 |
| STATE ELECTORATE:      | Baulkham Hills                 |
| LOCAL GOVERNMENT AREA: | The Hills                      |

4441 - Crestwood Public School Site Plan (10297)



## **Ventilation Audit Key**

| Category | Description                                                                                                                                                                                                                                                           |
|----------|-----------------------------------------------------------------------------------------------------------------------------------------------------------------------------------------------------------------------------------------------------------------------|
|          | Category A  Operate this space in line with <u>COVID safe school operations</u> . It has the required level of natural ventilation.  NB. Circulation and storage areas should not be used for groups or g