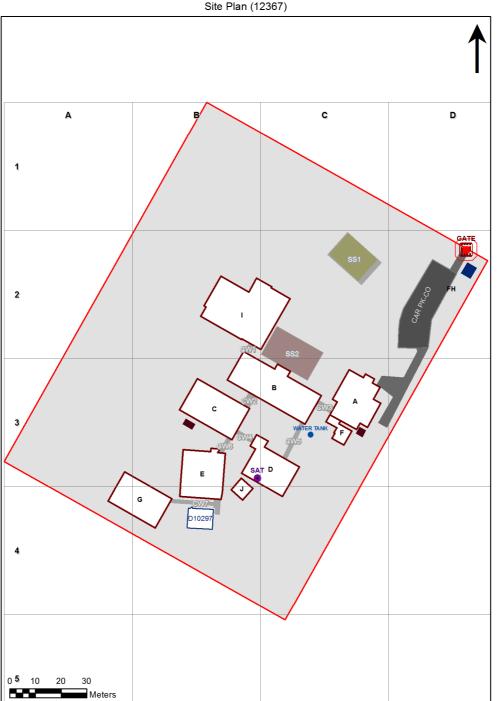

1681 - Crescent Head Public School Site Plan (12367)

1:979

Printed: 20-Mar-2020