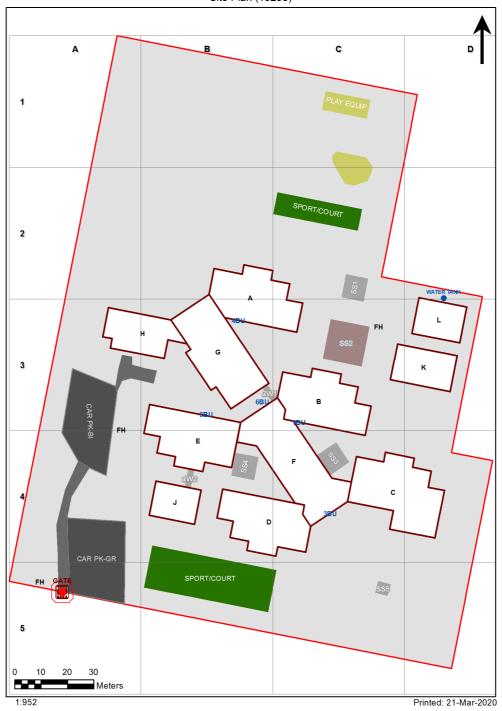

| SCHOOL:                | Crawford Public School (4504) |
|------------------------|-------------------------------|
| AMU REGION:            | Western Sydney                |
| STATE ELECTORATE:      | Blacktown                     |
| LOCAL GOVERNMENT AREA: | Blacktown                     |

4504 - Crawford Public School Site Plan (10293)



## **Ventilation Audit Key**

| Category | Description                                                                                                                                                                                                                                                           |
|----------|-----------------------------------------------------------------------------------------------------------------------------------------------------------------------------------------------------------------------------------------------------------------------|
|          | Category A  Operate this space in line with <u>COVID safe school operations</u> . It has the required level of natural ventilation.  NB. Circulation and storage areas should not be used for groups or g