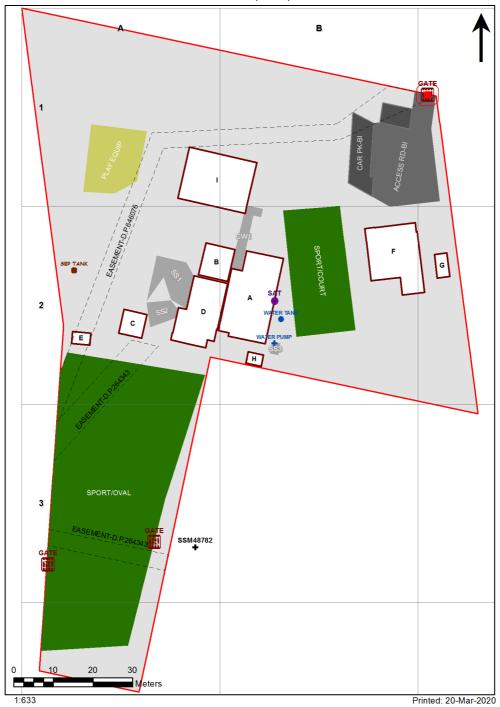

| SCHOOL:                | Coramba Public School (1647) |
|------------------------|------------------------------|
| AMU REGION:            | North Coast                  |
| STATE ELECTORATE:      | Coffs Harbour                |
| LOCAL GOVERNMENT AREA: | Coffs Harbour                |

1647 - Coramba Public School Site Plan (12271)



## **Ventilation Audit Key**

| Category | Description                                                                                                                                                                                                                                                  |  |
|----------|--------------------------------------------------------------------------------------------------------------------------------------------------------------------------------------------------------------------------------------------------------------|--|
|          | Category A Operate this space in line with <u>COVID safe school operations</u> . It has the required level of natural ventilation. NB. Circulation and storage areas should not be used for groups or gatherings.