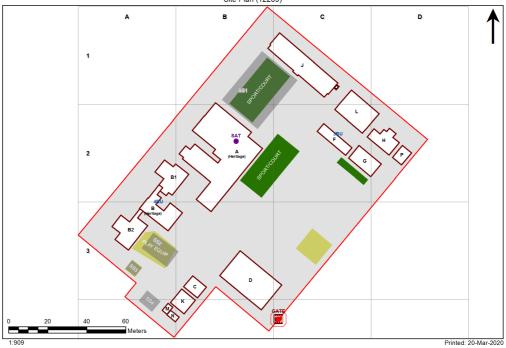

## **VENTILATION AUDIT REPORT**



| SCHOOL:                | Cootamundra Public School (1636) |
|------------------------|----------------------------------|
| AMU REGION:            | Southern NSW                     |
| STATE ELECTORATE:      | Cootamundra                      |
| LOCAL GOVERNMENT AREA: | Cootamundra-Gundagai             |





## **Ventilation Audit Key**

| Category | Description                                                                                                                                                                                                                                                           |  |
|----------|-----------------------------------------------------------------------------------------------------------------------------------------------------------------------------------------------------------------------------------------------------------------------|--|
|          | Category A  Operate this space in line with <a href="COVID safe school operations">COVID safe school operations</a> . It has the required level of natural ventilation.  NB. Circulation and storag