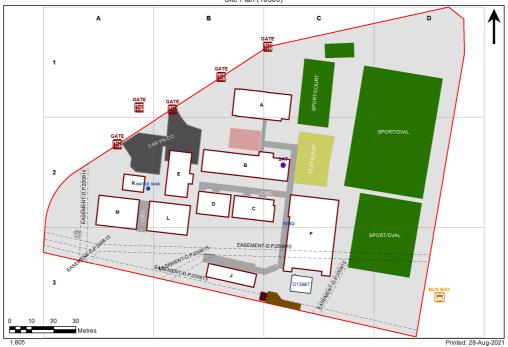

| Entity Location                                            | Audit Condition<br>Classification (Capacity) | Comment                       |
|------------------------------------------------------------|----------------------------------------------|-------------------------------|
| B00A - R0001 - Clerical Office - (14.48 SQM)               | Office (3)                                   |                               |
| 300A - R0002 - Sick Bay - (9.3 SQM)                        | Student Space (4)                            |                               |
| 300A - R0003 - Clerical Office - (13.05 SQM)               | Office (3)                                   |                               |
| 300A - R0008 - Movement - (17.62 SQM)                      | Not Applicable                               | Circulation or storage space. |
| 300A - R0009 - Entry Vestibule - (10.35 SQM)               | Not Applicable                               | Circulation or storage space. |
| 300A - R0010 - Principal - (17.24 SQM)                     | Office (4)                                   |                               |
| 300A - R0013 - Clerical Office/Workroom - (20.13 SQM)      | Office (5)                                   |                               |
| B00A - R0014 - Movement - (23.03 SQM)                      | Not Applicable                               | Circulation or storage space. |
| 300A - R0017 - Staff Room - (41.56 SQM)                    | Office (10)                                  |                               |
| 300A - R0018 - Staff Kitchen - (6.42 SQM)                  | Office (1)                                   |                               |
|                                                            |                                              |                               |
| 300A - R0019 - Special Programs Room - (35.37 SQM)         | Student Space (16)                           |                               |
| B00B - R0001 - Withdrawal Space - 1hb - (19.78 SQM)        | Student Space (9)                            |                               |
| B00B - R0004 - Home Base - (53.29 SQM) - Teaching Space: 1 | Student Space (24)                           |                               |
| B00B - R0005 - Home Base - (53.51 SQM) - Teaching Space: 1 | Student Space (24)                           |                               |
| 800B - R0007 - Deputy Principal - (10.69 SQM)              | Office (2)                                   |                               |
| B00B - R0008 - Home Base - (53.37 SQM) - Teaching Space: 1 | Student Space (24)                           |                               |
| 300B - R0009 - Home Base - (53.51 SQM) - Teaching Space: 1 | Student Space (24)                           |                               |
| 800B - R0012 - Movement - (81.96 SQM)                      | Not Applicable                               | Circulation or storage space. |
| 800B - R0013 - Movement - (12.38 SQM)                      | Not Applicable                               | Circulation or storage space. |
| 300C - R0002 - Home Base - (53.28 SQM) - Teaching Space: 1 | Student Space (24)                           |                               |
| 300C - R0003 - Home Base - (53.28 SQM) - Teaching Space: 1 | Student Space (24)                           |                               |
| 800C - R0004 - Staff Room Annexe - (13.43 SQM)             | Office (3)                                   |                               |
| B00C - R0005 - Staff Room Annexe - (9.13 SQM)              | Office (2)                                   |                               |
| B00C - R0008 - Movement - (8.22 SQM)                       | Not Applicable                               | Circulation or storage space. |
| B00C - R0010 - Practical Activities - 1hb - (11.16 SQM)    | Student Space (5)                            |                               |
| B00C - R0011 - Movement - (10.21 SQM)                      | Not Applicable                               | Circulation or storage space. |
| B00D - R0001 - Home Base - (52.12 SQM) - Teaching Space: 1 | Student Space (24)                           |                               |
| B00D - R0002 - Home Base - (52.05 SQM) - Teaching Space: 1 | Student Space (24)                           |                               |
| B00D - R0003 - Movement - (21.34 SQM)                      | Not Applicable                               | Circulation or storage space. |
| B00D - R0004 - Practical Activities - 1hb - (13.37 SQM)    | Student Space (6)                            |                               |
| B00E - R0006 - Movement - (7.49 SQM)                       | Not Applicable                               | Circulation or storage space. |
| B00E - R0011 - Reading Area - (178.49 SQM)                 | Student Space (82)                           |                               |
| B00F - R0002 - Canteen - (26.53 SQM)                       | Not Applicable                               | Circulation or storage space. |
| B00F - R0007 - Movement - (6.06 SQM)                       | Not Applicable                               | Circulation or storage space. |
| B00F - R0010 - Movement - (14.36 SQM)                      | Not Applicable                               | Circulation or storage space. |
| B00F - R0011 - Raised Platform - (55.21 SQM)               | Not Applicable                               | Circulation or storage space. |
| 300F - R0012 - Movement - (28.02 SQM)                      | Not Applicable                               | Circulation or storage space. |
| 300F - R0013 - Movement - (14.32 SQM)                      | Not Applicable                               | Circulation or storage space. |
| B00F - R0017 - Movement - (6.46 SQM)                       | Not Applicable                               | Circulation or storage space. |
| B00F - R0021 - Communal Space - (164.72 SQM)               | Student Space (76)                           |                               |
| B00F - R0022 - Movement - (9.62 SQM)                       | Not Applicable                               | Circulation or storage space. |
| 300J - R0007 - Special Programs Room - (65.89 SQM)         | Student Space (30)                           |                               |
| 300K - R0009 - Interview - (9 SQM)                         | Office (2)                                   |                               |
| 300K - R0010 - Interview - (30.07 SQM)                     | Office (7)                                   |                               |
| 300L - R0002 - Practical Activities - 1hb - (19.29 SQM)    | Student Space (8)                            |                               |
| B00L - R0004 - Home Base - (61.02 SQM) - Teaching Space: 1 | Student Space (28)                           |                               |
| 300L - R0005 - Withdrawal Space - 2hb - (11.85 SQM)        | Student Space (5)                            |                               |
| B00L - R0006 - Home Base - (61.21 SQM) - Teaching Space: 1 |                                              |                               |
|                                                            | Student Space (28)                           |                               |
| B00L - R0008 - Practical Activities - 1hb - (19.43 SQM)    | Student Space (9)                            |                               |
| B00M - R0002 - Practical Activities - 1hb - (19.29 SQM)    | Student Space (8)                            |                               |

| Entity Location                                                            | Audit Condition<br>Classification (Capacity) | Comment |
|----------------------------------------------------------------------------|----------------------------------------------|---------|
| B00M - R0004 - Home Base - (61.21 SQM) - Teaching Space: 1                 | Student Space (28)                           |         |
| B00M - R0005 - Withdrawal Space - 2hb - (11.85 SQM)                        | Student Space (5)                            |         |
| B00M - R0006 - Home Base - (61.21 SQM) - Teaching Space: 1                 | Student Space (28)                           |         |
| B00M - R0008 - Practical Activities - 1hb - (19.29 SQM)                    | Student Space (8)                            |         |
| OS 602 13987 - OS 602 13987 - Learning Unit - Standard With P.A.A (76 SQM) | Student Space (35)                           |         |