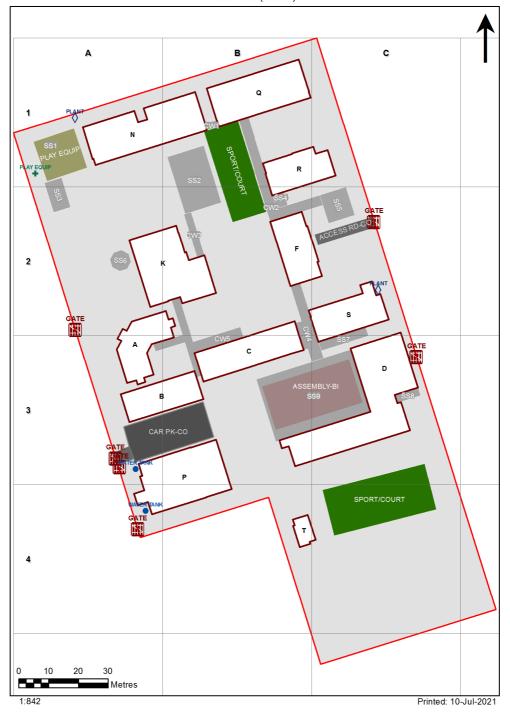

| SCHOOL:                | Coolamon Central School (1624) |
|------------------------|--------------------------------|
| AMU REGION:            | Southern NSW                   |
| STATE ELECTORATE:      | Cootamundra                    |
| LOCAL GOVERNMENT AREA: | Coolamon                       |

1624 - Coolamon Central School Site Plan (12265)



## **Ventilation Audit Key**

| Category | Description                                                                                                                                                                                                                                                           |
|----------|-----------------------------------------------------------------------------------------------------------------------------------------------------------------------------------------------------------------------------------------------------------------------|
|          | Category A  Operate this space in line with <u>COVID safe school operations</u> . It has the required level of natural ventilation.  NB. Circulation and storage areas should not be used for groups or g