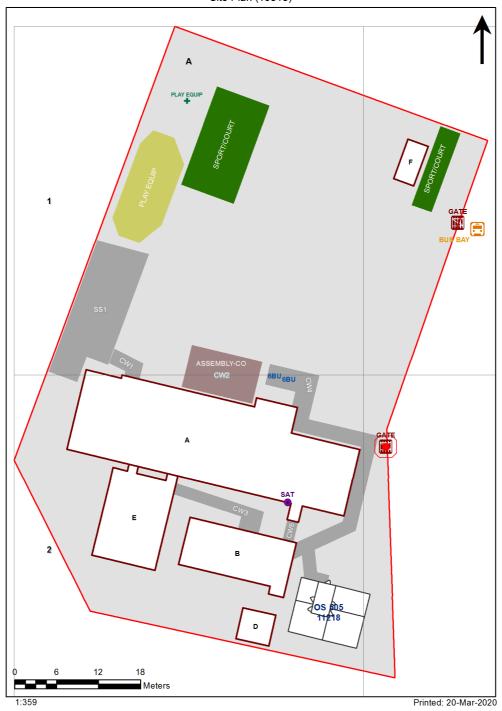

| SCHOOL:                | Condong Public School (1611) |
|------------------------|------------------------------|
| AMU REGION:            | North Coast                  |
| STATE ELECTORATE:      | Tweed                        |
| LOCAL GOVERNMENT AREA: | Tweed                        |

1611 - Condong Public School Site Plan (10318)



## **Ventilation Audit Key**

| Category | Description                                                                                                                                                                                                                                                   |
|----------|---------------------------------------------------------------------------------------------------------------------------------------------------------------------------------------------------------------------------------------------------------------|
|          | Category A  Operate this space in line with <a href="COVID safe school operations">COVID safe school operations</a> . It has the required level of natural ventilation.  NB. Circulation and storage areas should not be