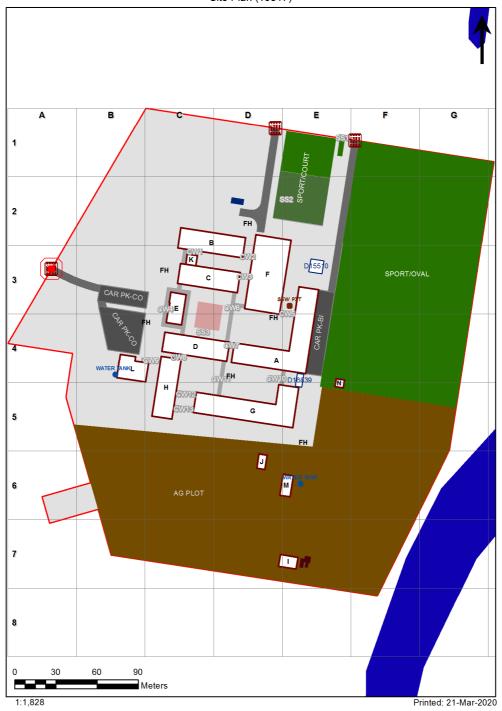

| SCHOOL:                | Condobolin High School (8346) |
|------------------------|-------------------------------|
| AMU REGION:            | North Western NSW             |
| STATE ELECTORATE:      | Barwon                        |
| LOCAL GOVERNMENT AREA: | Lachlan                       |

8346 - Condobolin High School Site Plan (10317)



## **Ventilation Audit Key**

| Category | Description                                                                                                                                                                                                                                                           |
|----------|-----------------------------------------------------------------------------------------------------------------------------------------------------------------------------------------------------------------------------------------------------------------------|
|          | Category A  Operate this space in line with <u>COVID safe school operations</u> . It has the required level of natural ventilation.  NB. Circulation and storage areas should not be used for groups or g