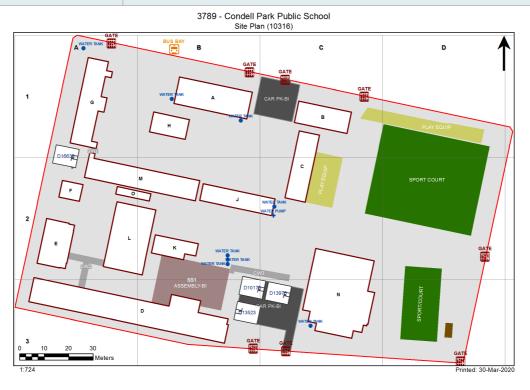

## **VENTILATION AUDIT REPORT**

| SCHOOL:                | Condell Park Public School (3789) |
|------------------------|-----------------------------------|
| AMU REGION:            | South Western Sydney              |
| STATE ELECTORATE:      | East Hills                        |
| LOCAL GOVERNMENT AREA: | Canterbury-Bankstown              |